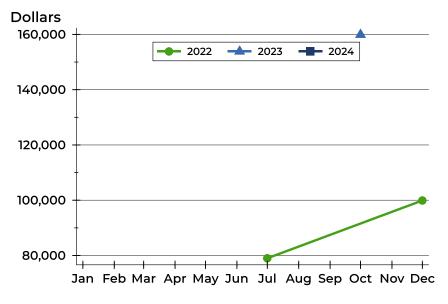

### **Average Price**

| Month     | 2022   | 2023    | 2024 |
|-----------|--------|---------|------|
| January   | N/A    | N/A     | N/A  |
| February  | N/A    | N/A     | N/A  |
| March     | N/A    | N/A     | N/A  |
| April     | N/A    | 95,000  | N/A  |
| May       | N/A    | N/A     | N/A  |
| June      | N/A    | N/A     |      |
| July      | N/A    | N/A     |      |
| August    | N/A    | N/A     |      |
| September | N/A    | N/A     |      |
| October   | N/A    | N/A     |      |
| November  | N/A    | 159,900 |      |
| December  | 75,000 | N/A     |      |

| Month     | 2022   | 2023    | 2024 |
|-----------|--------|---------|------|
| January   | N/A    | N/A     | N/A  |
| February  | N/A    | N/A     | N/A  |
| March     | N/A    | N/A     | N/A  |
| April     | N/A    | 95,000  | N/A  |
| May       | N/A    | N/A     | N/A  |
| June      | N/A    | N/A     |      |
| July      | N/A    | N/A     |      |
| August    | N/A    | N/A     |      |
| September | N/A    | N/A     |      |
| October   | N/A    | N/A     |      |
| November  | N/A    | 159,900 |      |
| December  | 75,000 | N/A     |      |