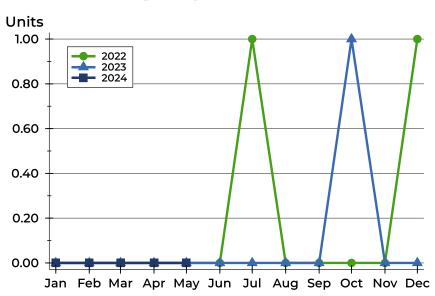

### **Closed Listings by Month**

| Month     | 2022 | 2023 | 2024 |
|-----------|------|------|------|
| January   | 0    | 0    | 0    |
| February  | 0    | 0    | 0    |
| March     | 0    | 0    | 0    |
| April     | 0    | 1    | 0    |
| May       | 0    | 0    | 0    |
| June      | 0    | 0    |      |
| July      | 0    | 0    |      |
| August    | 0    | 0    |      |
| September | 0    | 0    |      |
| October   | 0    | 0    |      |
| November  | 0    | 1    |      |
| December  | 1    | 0    |      |