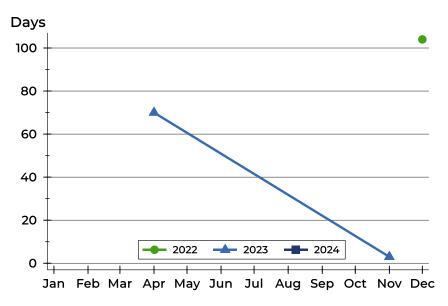

#### **Average DOM**

| Month     | 2022 | 2023 | 2024 |
|-----------|------|------|------|
| January   | N/A  | N/A  | N/A  |
| February  | N/A  | N/A  | N/A  |
| March     | N/A  | 70   | N/A  |
| April     | N/A  | N/A  | N/A  |
| May       | N/A  | N/A  | N/A  |
| June      | N/A  | N/A  |      |
| July      | N/A  | N/A  |      |
| August    | N/A  | N/A  |      |
| September | N/A  | N/A  |      |
| October   | 104  | 3    |      |
| November  | N/A  | N/A  |      |
| December  | N/A  | N/A  |      |

### **Median DOM**

| Month     | 2022 | 2023 | 2024 |
|-----------|------|------|------|
| January   | N/A  | N/A  | N/A  |
| February  | N/A  | N/A  | N/A  |
| March     | N/A  | 70   | N/A  |
| April     | N/A  | N/A  | N/A  |
| May       | N/A  | N/A  | N/A  |
| June      | N/A  | N/A  |      |
| July      | N/A  | N/A  |      |
| August    | N/A  | N/A  |      |
| September | N/A  | N/A  |      |
| October   | 104  | 3    |      |
| November  | N/A  | N/A  |      |
| December  | N/A  | N/A  |      |