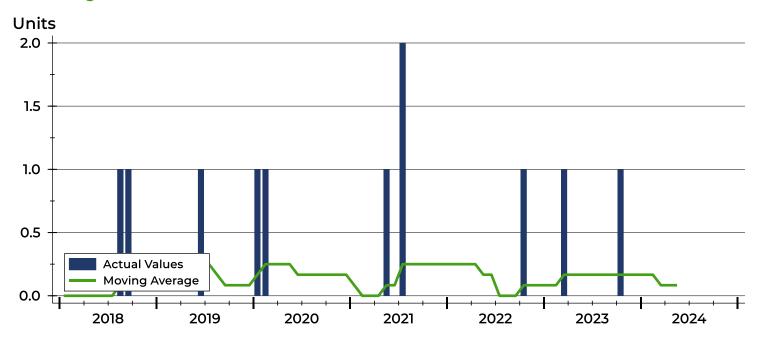

### **Active Listings by Month**

| Month     | 2022 | 2023 | 2024 |
|-----------|------|------|------|
| January   | 2    | 1    | 0    |
| February  | 2    | 1    | 0    |
| March     | 2    | 0    | 0    |
| April     | 2    | 0    | 0    |
| May       | 1    | 0    | 0    |
| June      | 0    | 0    |      |
| July      | 1    | Ο    |      |
| August    | 1    | 0    |      |
| September | 1    | Ο    |      |
| October   | 0    | 0    |      |
| November  | 0    | 0    |      |
| December  | 1    | 0    |      |