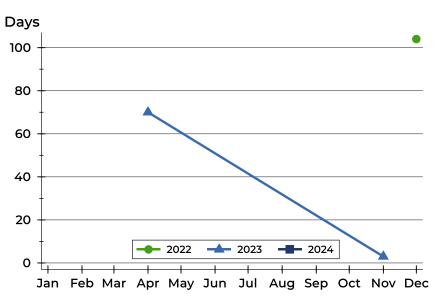

#### **Average DOM**

| Month     | 2022 | 2023 | 2024 |
|-----------|------|------|------|
| January   | N/A  | N/A  | N/A  |
| February  | N/A  | N/A  | N/A  |
| March     | N/A  | N/A  | N/A  |
| April     | N/A  | 70   | N/A  |
| May       | N/A  | N/A  | N/A  |
| June      | N/A  | N/A  |      |
| July      | N/A  | N/A  |      |
| August    | N/A  | N/A  |      |
| September | N/A  | N/A  |      |
| October   | N/A  | N/A  |      |
| November  | N/A  | 3    |      |
| December  | 104  | N/A  |      |

#### **Median DOM**

| Month     | 2022 | 2023 | 2024 |
|-----------|------|------|------|
| January   | N/A  | N/A  | N/A  |
| February  | N/A  | N/A  | N/A  |
| March     | N/A  | N/A  | N/A  |
| April     | N/A  | 70   | N/A  |
| May       | N/A  | N/A  | N/A  |
| June      | N/A  | N/A  |      |
| July      | N/A  | N/A  |      |
| August    | N/A  | N/A  |      |
| September | N/A  | N/A  |      |
| October   | N/A  | N/A  |      |
| November  | N/A  | 3    |      |
| December  | 104  | N/A  |      |