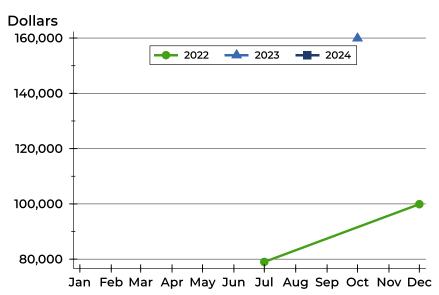

### **Average Price**

| Month     | 2022   | 2023    | 2024 |
|-----------|--------|---------|------|
| January   | N/A    | N/A     | N/A  |
| February  | N/A    | N/A     | N/A  |
| March     | N/A    | N/A     | N/A  |
| April     | N/A    | 95,000  | N/A  |
| May       | N/A    | N/A     | N/A  |
| June      | N/A    | N/A     |      |
| July      | N/A    | N/A     |      |
| August    | N/A    | N/A     |      |
| September | N/A    | N/A     |      |
| October   | N/A    | N/A     |      |
| November  | N/A    | 159,900 |      |
| December  | 75,000 | N/A     |      |