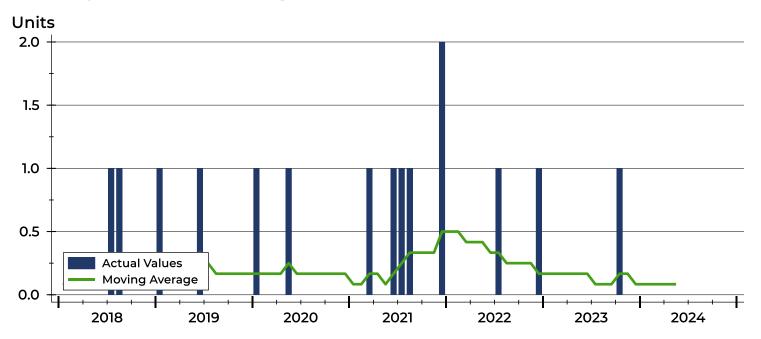

ume (1,000s)    | 0    | 0           | N/A    |
| Current Month                       | Average List Price | N/A  | N/A         | N/A    |
| Cu                                  | Median List Price  | N/A  | N/A         | N/A    |
| ē                                   | New Listings       | 0    | 0           | N/A    |
| o-Daí                               | Volume (1,000s)    | N/A  | N/A         | N/A    |
| Year-to-Date                        | Average List Price | N/A  | N/A         | N/A    |
| Ϋ́                                  | Median List Price  | N/A  | N/A         | N/A    |

No new listings were added in Washington County during May. In comparision, 0 new listings were added in May 2023. Year-to-date Washington County has seen 0 new listings.

### **History of New Listings**







### Washington County New Listings Analysis

### **New Listings by Month**



| Month     | 2022 | 2023 | 2024 |
|-----------|------|------|------|
| January   | 0    | 0    | 0    |
| February  | 0    | 0    | 0    |
| March     | 0    | 0    | 0    |
| April     | 0    | 0    | 0    |
| May       | 0    | 0    | 0    |
| June      | 0    | 0    |      |
| July      | 1    | 0    |      |
| August    | 0    | 0    |      |
| September | 0    | 0    |      |
| October   | 0    | 1    |      |
| November  | 0    | 0    |      |
| December  | 1    | 0    |      |

### **New Listings by Price Range**

| Price Range         | New Li<br>Number | stings<br>Percent | List F<br>Average | Price<br>Median | Days on<br>Avg. | Market<br>Med. | Price as <sup>9</sup><br>Avg. | % of Orig.<br>Med. |