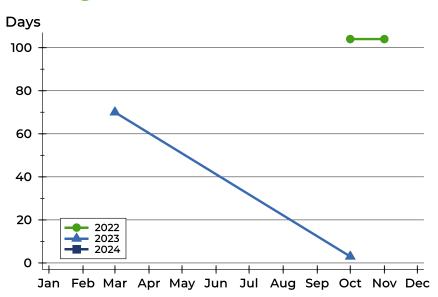

#### **Average DOM**

| Month     | 2022 | 2023 | 2024 |
|-----------|------|------|------|
| January   | N/A  | N/A  | N/A  |
| February  | N/A  | N/A  | N/A  |
| March     | N/A  | 70   | N/A  |
| April     | N/A  | N/A  | N/A  |
| May       | N/A  | N/A  | N/A  |
| June      | N/A  | N/A  |      |
| July      | N/A  | N/A  |      |
| August    | N/A  | N/A  |      |
| September | N/A  | N/A  |      |
| October   | 104  | 3    |      |
| November  | N/A  | N/A  |      |
| December  | N/A  | N/A  |      |

### **Median DOM**

| Month     | 2022 | 2023 | 2024 |
|-----------|------|------|------|
| January   | N/A  | N/A  | N/A  |
| February  | N/A  | N/A  | N/A  |
| March     | N/A  | 70   | N/A  |
| April     | N/A  | N/A  | N/A  |
| May       | N/A  | N/A  | N/A  |
| June      | N/A  | N/A  |      |
| July      | N/A  | N/A  |      |
| August    | N/A  | N/A  |      |
| September | N/A  | N/A  |      |
| October   | 104  | 3    |      |
| November  | N/A  | N/A  |      |
| December  | N/A  | N/A  |      |