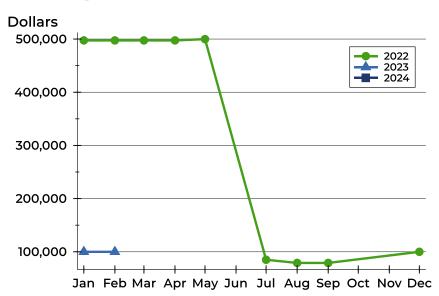

## **Washington County Active Listings Analysis**

### **Average Price**

| Month     | 2022    | 2023   | 2024 |
|-----------|---------|--------|------|
| Month     | ZUZZ    |        |      |
| January   | 497,450 | 99,900 | N/A  |
| February  | 497,450 | 99,900 | N/A  |
| March     | 497,450 | N/A    | N/A  |
| April     | 497,450 | N/A    | N/A  |
| May       | 499,900 | N/A    | N/A  |
| June      | N/A     | N/A    |      |
| July      | 85,000  | N/A    |      |
| August    | 79,000  | N/A    |      |
| September | 79,000  | N/A    |      |
| October   | N/A     | N/A    |      |
| November  | N/A     | N/A    |      |
| December  | 99,900  | N/A    |      |

| Month     | 2022    | 2023   | 2024 |
|-----------|---------|--------|------|
| January   | 497,450 | 99,900 | N/A  |
| February  | 497,450 | 99,900 | N/A  |
| March     | 497,450 | N/A    | N/A  |
| April     | 497,450 | N/A    | N/A  |
| May       | 499,900 | N/A    | N/A  |
| June      | N/A     | N/A    |      |
| July      | 85,000  | N/A    |      |
| August    | 79,000  | N/A    |      |
| September | 79,000  | N/A    |      |
| October   | N/A     | N/A    |      |
| November  | N/A     | N/A    |      |
| December  | 99,900  | N/A    |      |