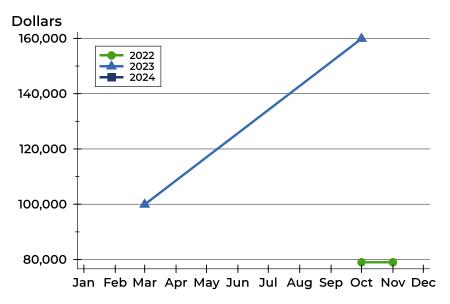

### **Average Price**

| Month     | 2022   | 2023    | 2024 |
|-----------|--------|---------|------|
| MOHUI     | 2022   | 2023    | 2024 |
| January   | N/A    | N/A     | N/A  |
| February  | N/A    | N/A     | N/A  |
| March     | N/A    | N/A     | N/A  |
| April     | N/A    | N/A     | N/A  |
| May       | N/A    | N/A     | N/A  |
| June      | N/A    | N/A     |      |
| July      | 79,000 | N/A     |      |
| August    | N/A    | N/A     |      |
| September | N/A    | N/A     |      |
| October   | N/A    | 159,900 |      |
| November  | N/A    | N/A     |      |
| December  | 99,900 | N/A     |      |

| Month     | 2022   | 2023    | 2024 |
|-----------|--------|---------|------|
| January   | N/A    | N/A     | N/A  |
| February  | N/A    | N/A     | N/A  |
| March     | N/A    | N/A     | N/A  |
| April     | N/A    | N/A     | N/A  |
| May       | N/A    | N/A     | N/A  |
| June      | N/A    | N/A     |      |
| July      | 79,000 | N/A     |      |
| August    | N/A    | N/A     |      |
| September | N/A    | N/A     |      |
| October   | N/A    | 159,900 |      |
| November  | N/A    | N/A     |      |
| December  | 99,900 | N/A     |      |

### **Average Price**

| Manualt   | 2022   | 2027    | 2027 |
|-----------|--------|---------|------|
| Month     | 2022   | 2023    | 2024 |
| January   | N/A    | N/A     | N/A  |
| February  | N/A    | N/A     | N/A  |
| March     | N/A    | 99,900  | N/A  |
| April     | N/A    | N/A     | N/A  |
| May       | N/A    | N/A     | N/A  |
| June      | N/A    | N/A     |      |
| July      | N/A    | N/A     |      |
| August    | N/A    | N/A     |      |
| September | N/A    | N/A     |      |
| October   | 79,000 | 159,900 |      |
| November  | N/A    | N/A     |      |
| December  | N/A    | N/A     |      |

| Month     | 2022   | 2023    | 2024 |
|-----------|--------|---------|------|
| January   | N/A    | N/A     | N/A  |
| February  | N/A    | N/A     | N/A  |
| March     | N/A    | 99,900  | N/A  |
| April     | N/A    | N/A     | N/A  |
| May       | N/A    | N/A     | N/A  |
| June      | N/A    | N/A     |      |
| July      | N/A    | N/A     |      |
| August    | N/A    | N/A     |      |
| September | N/A    | N/A     |      |
| October   | 79,000 | 159,900 |      |
| November  | N/A    | N/A     |      |
| December  | N/A    | N/A     |      |