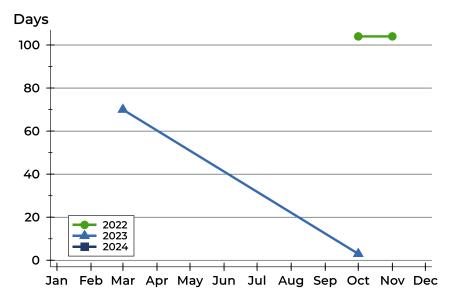

#### **Average DOM**

| Month     | 2022 | 2023 | 2024 |
|-----------|------|------|------|
| January   | N/A  | N/A  | N/A  |
| February  | N/A  | N/A  | N/A  |
| March     | N/A  | 70   | N/A  |
| April     | N/A  | N/A  | N/A  |
| Мау       | N/A  | N/A  | N/A  |
| June      | N/A  | N/A  |      |
| July      | N/A  | N/A  |      |
| August    | N/A  | N/A  |      |
| September | N/A  | N/A  |      |
| October   | 104  | 3    |      |
| November  | 104  | N/A  |      |
| December  | N/A  | N/A  |      |

### **Median DOM**

| Month     | 2022 | 2023 | 2024 |
|-----------|------|------|------|
| January   | N/A  | N/A  | N/A  |
| February  | N/A  | N/A  | N/A  |
| March     | N/A  | 70   | N/A  |
| April     | N/A  | N/A  | N/A  |
| May       | N/A  | N/A  | N/A  |
| June      | N/A  | N/A  |      |
| July      | N/A  | N/A  |      |
| August    | N/A  | N/A  |      |
| September | N/A  | N/A  |      |
| October   | 104  | 3    |      |
| November  | 104  | N/A  |      |
| December  | N/A  | N/A  |      |