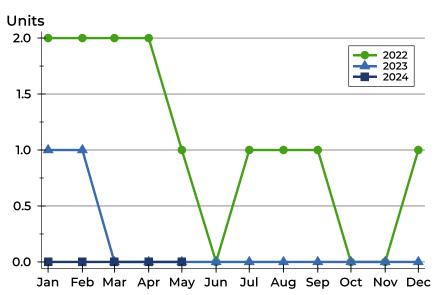

### **History of Active Listings**

# Washington County Active Listings Analysis

### **Active Listings by Month**

| Month     | 2022 | 2023 | 2024 |
|-----------|------|------|------|
| January   | 2    | 1    | 0    |
| February  | 2    | 1    | 0    |
| March     | 2    | 0    | 0    |
| April     | 2    | 0    | 0    |
| May       | 1    | 0    | 0    |
| June      | 0    | 0    |      |
| July      | 1    | Ο    |      |
| August    | 1    | 0    |      |
| September | 1    | Ο    |      |
| October   | 0    | 0    |      |
| November  | 0    | 0    |      |
| December  | 1    | 0    |      |