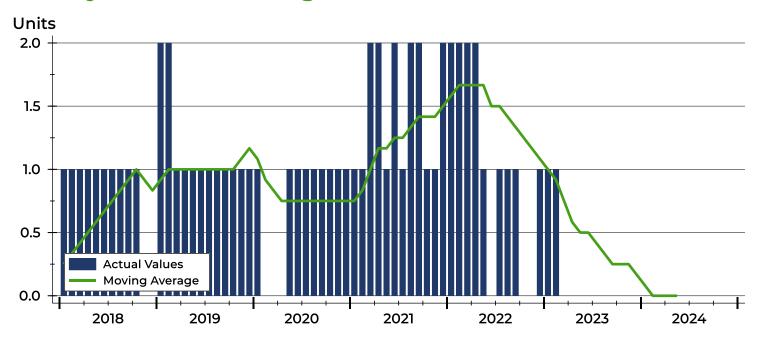

### **Active Listings by Month**

| Month     | 2022 | 2023 | 2024 |
|-----------|------|------|------|
| January   | 2    | 1    | 0    |
| February  | 2    | 1    | 0    |
| March     | 2    | 0    | 0    |
| April     | 2    | 0    | 0    |
| May       | 1    | 0    | 0    |
| June      | 0    | 0    |      |
| July      | 1    | Ο    |      |
| August    | 1    | 0    |      |
| September | 1    | Ο    |      |
| October   | 0    | 0    |      |
| November  | 0    | 0    |      |
| December  | 1    | 0    |      |