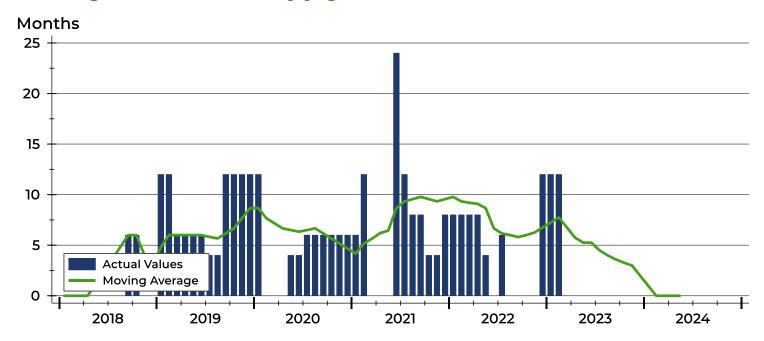

|      |
| August    | 58   | N/A  |      |
| September | 88   | N/A  |      |
| October   | N/A  | N/A  |      |
| November  | N/A  | N/A  |      |
| December  | 4    | N/A  |      |





### Washington County Months' Supply Analysis

#### **Months' Supply by Month**



| Month     | 2022 | 2023 | 2024 |
|-----------|------|------|------|
| January   | 8.0  | 12.0 | 0.0  |
| February  | 8.0  | 12.0 | 0.0  |
| March     | 8.0  | 0.0  | 0.0  |
| April     | 8.0  | 0.0  | 0.0  |
| May       | 4.0  | 0.0  | 0.0  |
| June      | 0.0  | 0.0  |      |
| July      | 6.0  | 0.0  |      |
| August    | 0.0  | 0.0  |      |
| September | 0.0  | 0.0  |      |
| October   | 0.0  | 0.0  |      |
| November  | 0.0  | 0.0  |      |
| December  | 12.0 | 0.0  |      |

### **History of Month's Supply**







### Washington County New Listings Analysis

| Summary Statistics for New Listings |                    | 2024 | May<br>2023 | Change |
|-------------------------------------|--------------------|------|-------------|--------|
| ıţh                                 | New Listings       | 0    | 0           | N/A    |
| Mor                                 | Volume (1,000s)    | 0    | 0           | N/A    |
| Current Month                       | Average List Price | N/A  | N/A         | N/A    |
| Cu                                  | Median List Price  | N/A  | N/A         | N/A    |
| ē                                   | New Listings       | 0    | 0           | N/A    |
| o-Daí                               | Volume (1,000s)    | N/A  | N/A         | N/A    |
| Year-to-Date