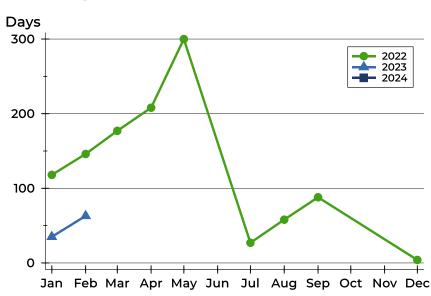

## **Washington County Active Listings Analysis**

#### **Average DOM**

| Month     | 2022 | 2023 | 2024 |
|-----------|------|------|------|
| January   | 118  | 35   | N/A  |
| February  | 146  | 63   | N/A  |
| March     | 177  | N/A  | N/A  |
| April     | 208  | N/A  | N/A  |
| May       | 300  | N/A  | N/A  |
| June      | N/A  | N/A  |      |
| July      | 27   | N/A  |      |
| August    | 58   | N/A  |      |
| September | 88   | N/A  |      |
| October   | N/A  | N/A  |      |
| November  | N/A  | N/A  |      |
| December  | 4    | N/A  |      |

#### **Median DOM**

| Month     | 2022 | 2023 | 2024 |
|-----------|------|------|------|
| January   | 118  | 35   | N/A  |
| February  | 146  | 63   | N/A  |
| March     | 177  | N/A  | N/A  |
| April     | 208  | N/A  | N/A  |
| May       | 300  | N/A  | N/A  |
| June      | N/A  | N/A  |      |
| July      | 27   | N/A  |      |
| August    | 58   | N/A  |      |
| September | 88   | N/A  |      |
| October   | N/A  | N/A  |      |
| November  | N/A  | N/A  |      |
| December  | 4    | N/A  |      |