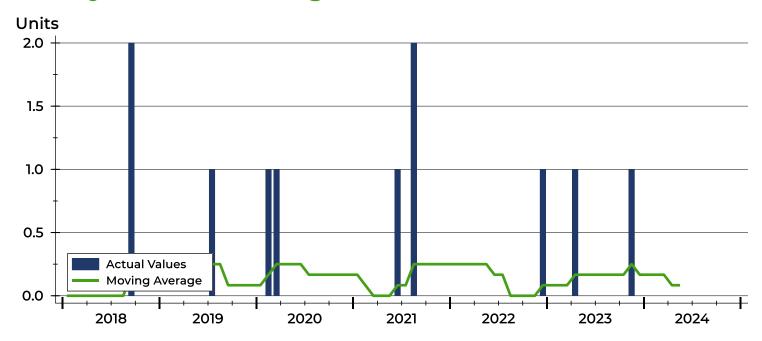

### **History of Closed Listings**

### **Active Listings by Month**

| Month     | 2022 | 2023 | 2024 |
|-----------|------|------|------|
| January   | 2    | 1    | 0    |
| February  | 2    | 1    | 0    |
| March     | 2    | 0    | 0    |
| April     | 2    | 0    | 0    |
| May       | 1    | 0    | 0    |
| June      | 0    | 0    |      |
| July      | 1    | Ο    |      |
| August    | 1    | 0    |      |
| September | 1    | Ο    |      |
| October   | 0    | 0    |      |
| November  | 0    | 0    |      |
| December  | 1    | 0    |      |