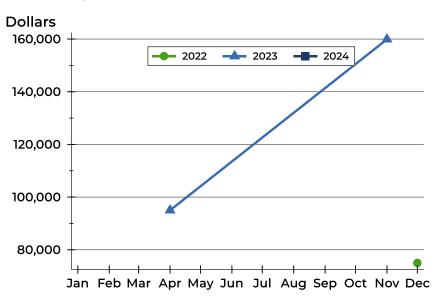

### **Average Price**

| Month     | 2022   | 2023    | 2024 |
|-----------|--------|---------|------|
| MOHUI     | 2022   | 2023    | 2024 |
| January   | N/A    | N/A     | N/A  |
| February  | N/A    | N/A     | N/A  |
| March     | N/A    | N/A     | N/A  |
| April     | N/A    | N/A     | N/A  |
| May       | N/A    | N/A     | N/A  |
| June      | N/A    | N/A     |      |
| July      | 79,000 | N/A     |      |
| August    | N/A    | N/A     |      |
| September | N/A    | N/A     |      |
| October   | N/A    | 159,900 |      |
| November  | N/A    | N/A     |      |
| December  | 99,900 | N/A     |      |

| Month     | 2022   | 2023    | 2024 |
|-----------|--------|---------|------|
| January   | N/A    | N/A     | N/A  |
| February  | N/A    | N/A     | N/A  |
| March     | N/A    | N/A     | N/A  |
| April     | N/A    | N/A     | N/A  |
| May       | N/A    | N/A     | N/A  |
| June      | N/A    | N/A     |      |
| July      | 79,000 | N/A     |      |
| August    | N/A    | N/A     |      |
| September | N/A    | N/A     |      |
| October   | N/A    | 159,900 |      |
| November  | N/A    | N/A     |      |
| December  | 99,900 | N/A     |      |