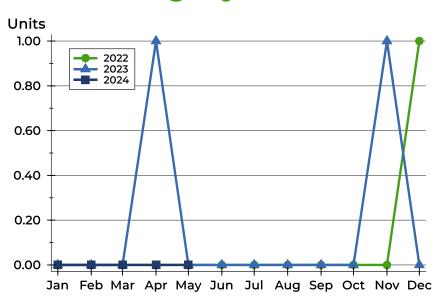

### **New Listings by Month**

| Month     | 2022 | 2023 | 2024 |
|-----------|------|------|------|
| January   | 0    | 0    | 0    |
| February  | 0    | 0    | 0    |
| March     | 0    | 0    | 0    |
| April     | 0    | 0    | 0    |
| May       | 0    | 0    | 0    |
| June      | 0    | 0    |      |
| July      | 1    | 0    |      |
| August    | 0    | 0    |      |
| September | 0    | 0    |      |
| October   | 0    | 1    |      |
| November  | 0    | 0    |      |
| December  | 1    | 0    |      |