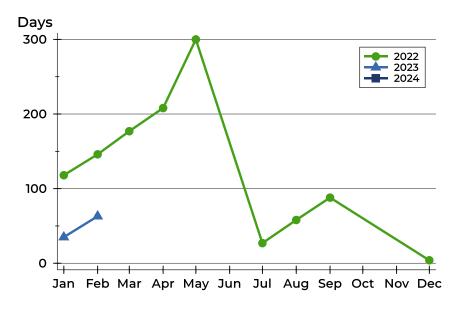

#### **Average DOM**

| Month     | 2022 | 2023 | 2024 |
|-----------|------|------|------|
| January   | 118  | 35   | N/A  |
| February  | 146  | 63   | N/A  |
| March     | 177  | N/A  | N/A  |
| April     | 208  | N/A  | N/A  |
| May       | 300  | N/A  | N/A  |
| June      | N/A  | N/A  |      |
| July      | 27   | N/A  |      |
| August    | 58   | N/A  |      |
| September | 88   | N/A  |      |
| October   | N/A  | N/A  |      |
| November  | N/A  | N/A  |      |
| December  | 4    | N/A  |      |

#### **Median DOM**

| Month     | 2022 | 2023 | 2024 |
|-----------|------|------|------|
| January   | 118  | 35   | N/A  |
| February  | 146  | 63   | N/A  |
| March     | 177  | N/A  | N/A  |
| April     | 208  | N/A  | N/A  |
| May       | 300  | N/A  | N/A  |
| June      | N/A  | N/A  |      |
| July      | 27   | N/A  |      |
| August    | 58   | N/A  |      |
| September | 88   | N/A  |      |
| October   | N/A  | N/A  |      |
| November  | N/A  | N/A  |      |
| December  | 4    | N/A  |      |