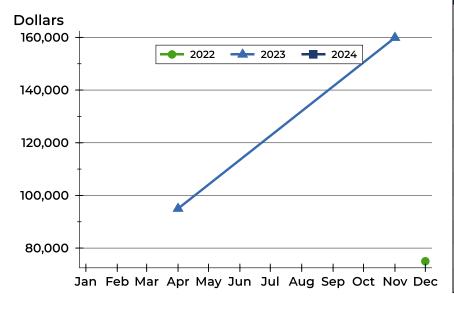

### **Average Price**

| Month     | 2022   | 2023    | 2024 |
|-----------|--------|---------|------|
| January   | N/A    | N/A     | N/A  |
| February  | N/A    | N/A     | N/A  |
| March     | N/A    | N/A     | N/A  |
| April     | N/A    | 95,000  | N/A  |
| May       | N/A    | N/A     | N/A  |
| June      | N/A    | N/A     |      |
| July      | N/A    | N/A     |      |
| August    | N/A    | N/A     |      |
| September | N/A    | N/A     |      |
| October   | N/A    | N/A     |      |
| November  | N/A    | 159,900 |      |
| December  | 75,000 | N/A     |      |

| Month     | 2022   | 2023    | 2024 |
|-----------|--------|---------|------|
| January   | N/A    | N/A     | N/A  |
| February  | N/A    | N/A     | N/A  |
| March     | N/A    | N/A     | N/A  |
| April     | N/A    | 95,000  | N/A  |
| May       | N/A    | N/A     | N/A  |
| June      | N/A    | N/A     |      |
| July      | N/A    | N/A     |      |
| August    | N/A    | N/A     |      |
| September | N/A    | N/A     |      |
| October   | N/A    | N/A     |      |
| November  | N/A    | 159,900 |      |
| December  | 75,000 | N/A     |      |