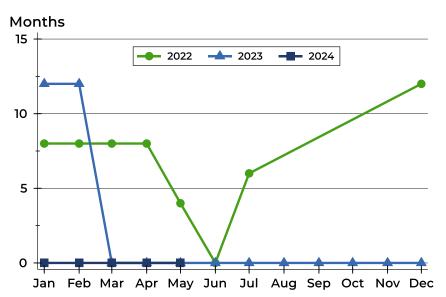

#### **Months' Supply by Month**

| Month     | 2022 | 2023 | 2024 |
|-----------|------|------|------|
| January   | 8.0  | 12.0 | 0.0  |
| February  | 8.0  | 12.0 | 0.0  |
| March     | 8.0  | 0.0  | 0.0  |
| April     | 8.0  | 0.0  | 0.0  |
| May       | 4.0  | 0.0  | 0.0  |
| June      | 0.0  | 0.0  |      |
| July      | 6.0  | 0.0  |      |
| August    | 0.0  | 0.0  |      |
| September | 0.0  | 0.0  |      |
| October   | 0.0  | 0.0  |      |
| November  | 0.0  | 0.0  |      |
| December  | 12.0 | 0.0  |      |