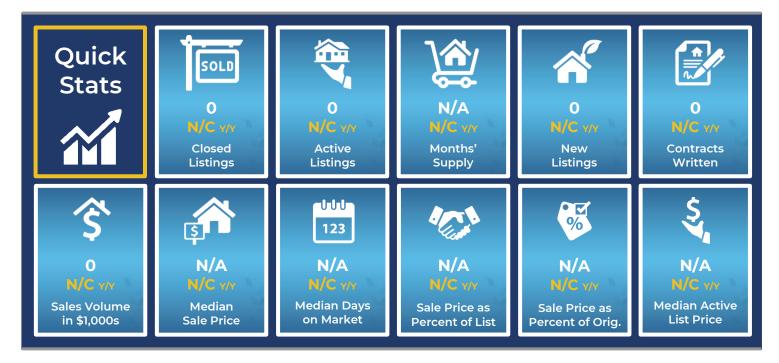

#### **Washington County Home Sales Remained Constant in May**

Total home sales in Washington County remained at 0 units last month, the same as in May 2023. Total sales volume was \$0.0 million, essentially the same as home sales volume from a year earlier.

Since there were no sales last month, the median sale price cannot be calculated.

#### **Washington County Has No Active Listings at End of Mav**

The total number of active listings in Washington County at the end of May was 0 units, compared to 0 in May 2023. Since there were no home sales in the previous month, the months' supply of homes cannot be calculated. The median list price of homes on the market at the end of May 2023 was \$.

There were 0 contracts written in May 2024 and 2023, showing no change over the year. At the end of the month, there were 0 contracts still pending.