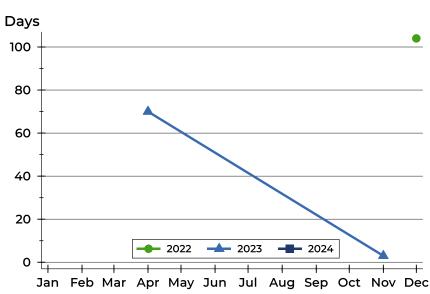

#### Average DOM

| Month     | 2022 | 2023 | 2024 |
|-----------|------|------|------|
| January   | N/A  | N/A  | N/A  |
| February  | N/A  | N/A  | N/A  |
| March     | N/A  | N/A  | N/A  |
| April     | N/A  | 70   | N/A  |
| Мау       | N/A  | N/A  | N/A  |
| June      | N/A  | N/A  | N/A  |
| July      | N/A  | N/A  |      |
| August    | N/A  | N/A  |      |
| September | N/A  | N/A  |      |
| October   | N/A  | N/A  |      |
| November  | N/A  | 3    |      |
| December  | 104  | N/A  |      |

**Median DOM** 

| Month     | 2022 | 2023 | 2024 |
|-----------|------|------|------|
| January   | N/A  | N/A  | N/A  |
| February  | N/A  | N/A  | N/A  |
| March     | N/A  | N/A  | N/A  |
| April     | N/A  | 70   | N/A  |
| Мау       | N/A  | N/A  | N/A  |
| June      | N/A  | N/A  | N/A  |
| July      | N/A  | N/A  |      |
| August    | N/A  | N/A  |      |
| September | N/A  | N/A  |      |
| October   | N/A  | N/A  |      |
| November  | N/A  | 3    |      |
| December  | 104  | N/A  |      |