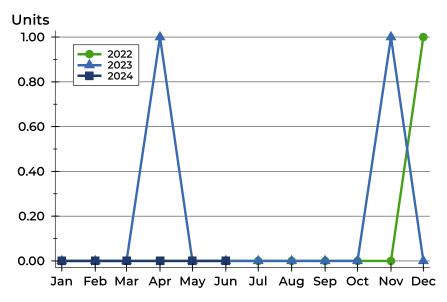

### **Active Listings by Month**

| Month     | 2022 | 2023 | 2024 |
|-----------|------|------|------|
| January   | 2    | 1    | 0    |
| February  | 2    | 1    | 0    |
| March     | 2    | 0    | 0    |
| April     | 2    | 0    | 0    |
| Мау       | 1    | 0    | 0    |
| June      | 0    | 0    | 0    |
| July      | 1    | 0    |      |
| August    | 1    | 0    |      |
| September | 1    | 0    |      |
| October   | 0    | 0    |      |
| November  | 0    | 0    |      |
| December  | 1    | 0    |      |