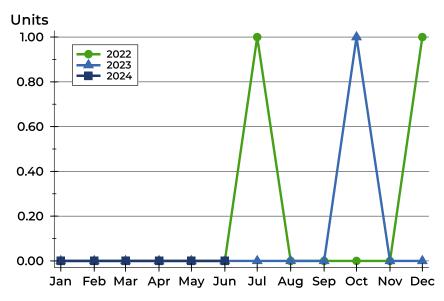

### **History of Closed Listings**

### **Closed Listings by Month**

| Month     | 2022 | 2023 | 2024 |
|-----------|------|------|------|
| January   | 0    | 0    | 0    |
| February  | 0    | 0    | 0    |
| March     | 0    | 0    | 0    |
| April     | 0    | 1    | 0    |
| Мау       | 0    | 0    | 0    |
| June      | 0    | 0    | 0    |
| July      | 0    | 0    |      |
| August    | 0    | 0    |      |
| September | 0    | 0    |      |
| October   | 0    | 0    |      |
| November  | 0    | 1    |      |
| December  | 1    | 0    |      |