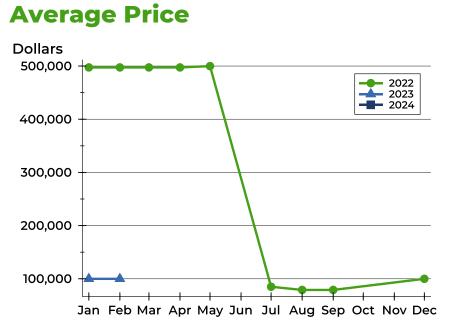

| Month     | 2022    | 2023   | 2024 |
|-----------|---------|--------|------|
| January   | 497,450 | 99,900 | N/A  |
| February  | 497,450 | 99,900 | N/A  |
| March     | 497,450 | N/A    | N/A  |
| April     | 497,450 | N/A    | N/A  |
| Мау       | 499,900 | N/A    | N/A  |
| June      | N/A     | N/A    | N/A  |
| July      | 85,000  | N/A    |      |
| August    | 79,000  | N/A    |      |
| September | 79,000  | N/A    |      |
| October   | N/A     | N/A    |      |
| November  | N/A     | N/A    |      |
| December  | 99,900  | N/A    |      |