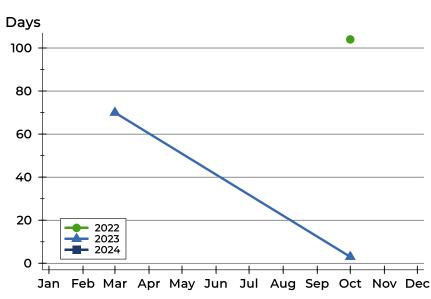

#### Average DOM

| Month     | 2022 | 2023 | 2024 |
|-----------|------|------|------|
| January   | N/A  | N/A  | N/A  |
| February  | N/A  | N/A  | N/A  |
| March     | N/A  | N/A  | N/A  |
| April     | N/A  | 70   | N/A  |
| Мау       | N/A  | N/A  | N/A  |
| June      | N/A  | N/A  | N/A  |
| July      | N/A  | N/A  |      |
| August    | N/A  | N/A  |      |
| September | N/A  | N/A  |      |
| October   | N/A  | N/A  |      |
| November  | N/A  | 3    |      |
| December  | 104  | N/A  |      |

**Median DOM** 

| Month     | 2022 | 2023 | 2024 |
|-----------|------|------|------|
| January   | N/A  | N/A  | N/A  |
| February  | N/A  | N/A  | N/A  |
| March     | N/A  | N/A  | N/A  |
| April     | N/A  | 70   | N/A  |
| Мау       | N/A  | N/A  | N/A  |
| June      | N/A  | N/A  | N/A  |
| July      | N/A  | N/A  |      |
| August    | N/A  | N/A  |      |
| September | N/A  | N/A  |      |
| October   | N/A  | N/A  |      |
| November  | N/A  | 3    |      |
| December  | 104  | N/A  |      |