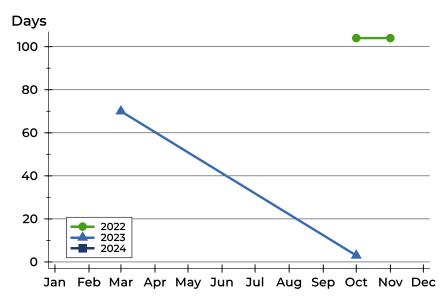

#### **Average DOM**

| Month     | 2022 | 2023 | 2024 |
|-----------|------|------|------|
| January   | N/A  | N/A  | N/A  |
| February  | N/A  | N/A  | N/A  |
| March     | N/A  | 70   | N/A  |
| April     | N/A  | N/A  | N/A  |
| Мау       | N/A  | N/A  | N/A  |
| June      | N/A  | N/A  | N/A  |
| July      | N/A  | N/A  |      |
| August    | N/A  | N/A  |      |
| September | N/A  | N/A  |      |
| October   | 104  | 3    |      |
| November  | N/A  | N/A  |      |
| December  | N/A  | N/A  |      |

#### **Median DOM**

| Month     | 2022 | 2023 | 2024 |
|-----------|------|------|------|
| January   | N/A  | N/A  | N/A  |
| February  | N/A  | N/A  | N/A  |
| March     | N/A  | 70   | N/A  |
| April     | N/A  | N/A  | N/A  |
| Мау       | N/A  | N/A  | N/A  |
| June      | N/A  | N/A  | N/A  |
| July      | N/A  | N/A  |      |
| August    | N/A  | N/A  |      |
| September | N/A  | N/A  |      |
| October   | 104  | 3    |      |
| November  | N/A  | N/A  |      |
| December  | N/A  | N/A  |      |