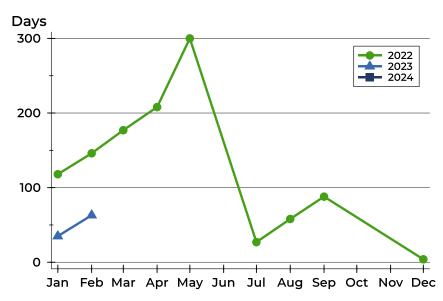

| Month     | 2022 | 2023 | 2024 |
|-----------|------|------|------|
| January   | 118  | 35   | N/A  |
| February  | 146  | 63   | N/A  |
| March     | 177  | N/A  | N/A  |
| April     | 208  | N/A  | N/A  |
| Мау       | 300  | N/A  | N/A  |
| June      | N/A  | N/A  | N/A  |
| July      | 27   | N/A  |      |
| August    | 58   | N/A  |      |
| September | 88   | N/A  |      |
| October   | N/A  | N/A  |      |
| November  | N/A  | N/A  |      |
| December  | 4    | N/A  |      |

**Median DOM** 

| Month     | 2022 | 2023 | 2024 |
|-----------|------|------|------|
| January   | 118  | 35   | N/A  |
| February  | 146  | 63   | N/A  |
| March     | 177  | N/A  | N/A  |
| April     | 208  | N/A  | N/A  |
| Мау       | 300  | N/A  | N/A  |
| June      | N/A  | N/A  | N/A  |
| July      | 27   | N/A  |      |
| August    | 58   | N/A  |      |
| September | 88   | N/A  |      |
| October   | N/A  | N/A  |      |
| November  | N/A  | N/A  |      |
| December  | 4    | N/A  |      |