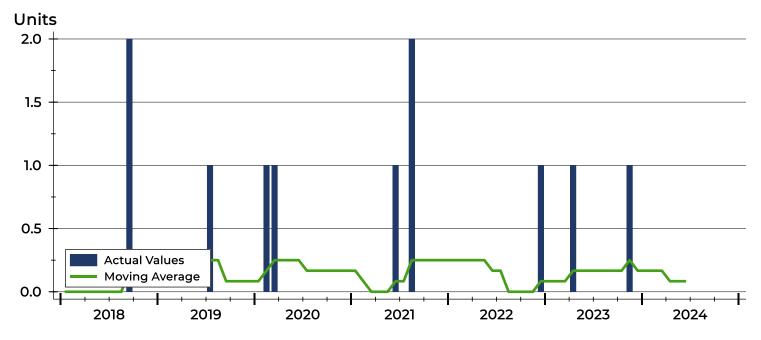

### **History of Closed Listings**

### **Closed Listings by Month**

| Month     | 2022 | 2023 | 2024 |
|-----------|------|------|------|
| January   | 0    | 0    | 0    |
| February  | 0    | 0    | 0    |
| March     | 0    | 0    | 0    |
| April     | 0    | 1    | 0    |
| Мау       | 0    | 0    | 0    |
| June      | 0    | 0    | 0    |
| July      | 0    | 0    |      |
| August    | 0    | 0    |      |
| September | 0    | 0    |      |
| October   | 0    | 0    |      |
| November  | 0    | 1    |      |
| December  | 1    | 0    |      |