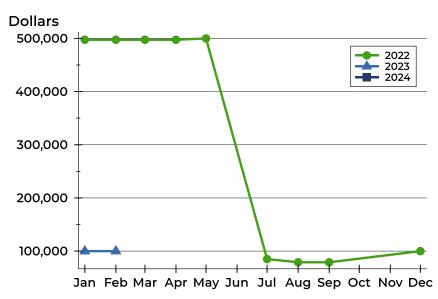

| Month     | 2022    | 2023   | 2024 |
|-----------|---------|--------|------|
| January   | 497,450 | 99,900 | N/A  |
| February  | 497,450 | 99,900 | N/A  |
| March     | 497,450 | N/A    | N/A  |
| April     | 497,450 | N/A    | N/A  |
| Мау       | 499,900 | N/A    | N/A  |
| June      | N/A     | N/A    | N/A  |
| July      | 85,000  | N/A    |      |
| August    | 79,000  | N/A    |      |
| September | 79,000  | N/A    |      |
| October   | N/A     | N/A    |      |
| November  | N/A     | N/A    |      |
| December  | 99,900  | N/A    |      |