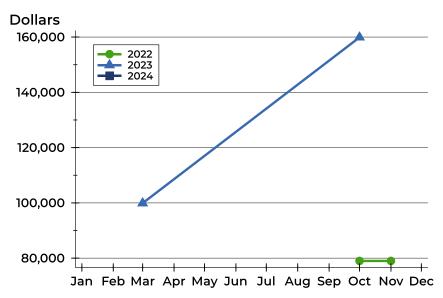

### **Average Price**

| Month     | 2022   | 2023    | 2024 |
|-----------|--------|---------|------|
| January   | N/A    | N/A     | N/A  |
| February  | N/A    | N/A     | N/A  |
| March     | N/A    | N/A     | N/A  |
| April     | N/A    | 95,000  | N/A  |
| May       | N/A    | N/A     | N/A  |
| June      | N/A    | N/A     | N/A  |
| July      | N/A    | N/A     |      |
| August    | N/A    | N/A     |      |
| September | N/A    | N/A     |      |
| October   | N/A    | N/A     |      |
| November  | N/A    | 159,900 |      |
| December  | 75,000 | N/A     |      |

#### **Median Price**

| Month     | 2022   | 2023    | 2024 |
|-----------|--------|---------|------|
| January   | N/A    | N/A     | N/A  |
| February  | N/A    | N/A     | N/A  |
| March     | N/A    | N/A     | N/A  |
| April     | N/A    | 95,000  | N/A  |
| Мау       | N/A    | N/A     | N/A  |
| June      | N/A    | N/A     | N/A  |
| July      | N/A    | N/A     |      |
| August    | N/A    | N/A     |      |
| September | N/A    | N/A     |      |
| October   | N/A    | N/A     |      |
| November  | N/A    | 159,900 |      |
| December  | 75,000 | N/A     |      |