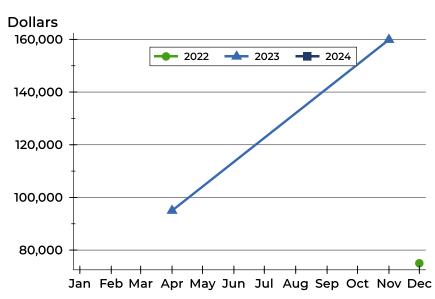

### **History of Closed Listings**

### **Average Price**

| Month     | 2022   | 2023    | 2024 |
|-----------|--------|---------|------|
| January   | N/A    | N/A     | N/A  |
| February  | N/A    | N/A     | N/A  |
| March     | N/A    | N/A     | N/A  |
| April     | N/A    | 95,000  | N/A  |
| May       | N/A    | N/A     | N/A  |
| June      | N/A    | N/A     | N/A  |
| July      | N/A    | N/A     |      |
| August    | N/A    | N/A     |      |
| September | N/A    | N/A     |      |
| October   | N/A    | N/A     |      |
| November  | N/A    | 159,900 |      |
| December  | 75,000 | N/A     |      |

#### **Median Price**

| Month     | 2022   | 2023    | 2024 |
|-----------|--------|---------|------|
| January   | N/A    | N/A     | N/A  |
| February  | N/A    | N/A     | N/A  |
| March     | N/A    | N/A     | N/A  |
| April     | N/A    | 95,000  | N/A  |
| Мау       | N/A    | N/A     | N/A  |
| June      | N/A    | N/A     | N/A  |
| July      | N/A    | N/A     |      |
| August    | N/A    | N/A     |      |
| September | N/A    | N/A     |      |
| October   | N/A    | N/A     |      |
| November  | N/A    | 159,900 |      |
| December  | 75,000 | N/A     |      |