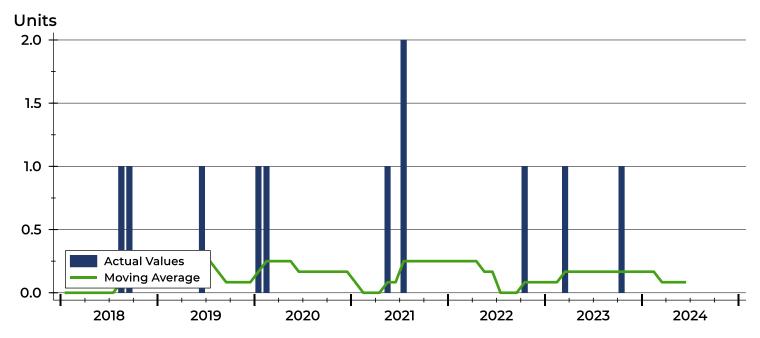

## Washington County Months' Supply Analysis

### Months' Supply by Month

| Month     | 2022 | 2023 | 2024 |
|-----------|------|------|------|
| January   | 8.0  | 12.0 | 0.0  |
| February  | 8.0  | 12.0 | 0.0  |
| March     | 8.0  | 0.0  | 0.0  |
| April     | 8.0  | 0.0  | 0.0  |
| May       | 4.0  | 0.0  | 0.0  |
| June      | 0.0  | 0.0  | 0.0  |
| July      | 6.0  | 0.0  |      |
| August    | 0.0  | 0.0  |      |
| September | 0.0  | 0.0  |      |
| October   | 0.0  | 0.0  |      |
| November  | 0.0  | 0.0  |      |
| December  | 12.0 | 0.0  |      |