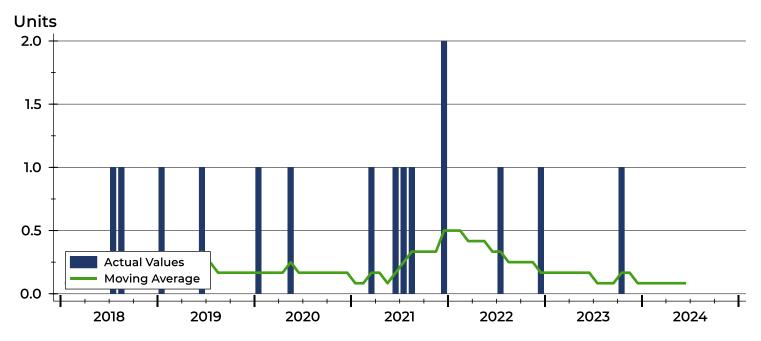

### **Active Listings by Month**

| Month     | 2022 | 2023 | 2024 |
|-----------|------|------|------|
| January   | 2    | 1    | 0    |
| February  | 2    | 1    | 0    |
| March     | 2    | 0    | 0    |
| April     | 2    | 0    | 0    |
| Мау       | 1    | 0    | 0    |
| June      | 0    | 0    | 0    |
| July      | 1    | 0    |      |
| August    | 1    | 0    |      |
| September | 1    | 0    |      |
| October   | 0    | 0    |      |
| November  | 0    | 0    |      |
| December  | 1    | 0    |      |