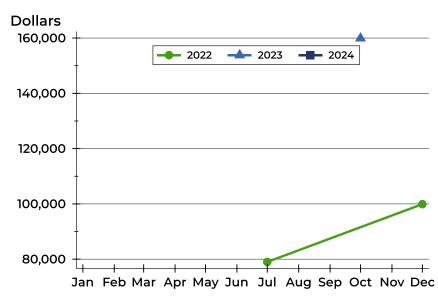

### **Average Price**

| Month     | 2022   | 2023    | 2024 |
|-----------|--------|---------|------|
| January   | N/A    | N/A     | N/A  |
| February  | N/A    | N/A     | N/A  |
| March     | N/A    | N/A     | N/A  |
| April     | N/A    | 95,000  | N/A  |
| May       | N/A    | N/A     | N/A  |
| June      | N/A    | N/A     | N/A  |
| July      | N/A    | N/A     |      |
| August    | N/A    | N/A     |      |
| September | N/A    | N/A     |      |
| October   | N/A    | N/A     |      |
| November  | N/A    | 159,900 |      |
| December  | 75,000 | N/A     |      |

#### **Median Price**

| Month     | 2022   | 2023    | 2024 |
|-----------|--------|---------|------|
| January   | N/A    | N/A     | N/A  |
| February  | N/A    | N/A     | N/A  |
| March     | N/A    | N/A     | N/A  |
| April     | N/A    | 95,000  | N/A  |
| Мау       | N/A    | N/A     | N/A  |
| June      | N/A    | N/A     | N/A  |
| July      | N/A    | N/A     |      |
| August    | N/A    | N/A     |      |
| September | N/A    | N/A     |      |
| October   | N/A    | N/A     |      |
| November  | N/A    | 159,900 |      |
| December  | 75,000 | N/A     |      |