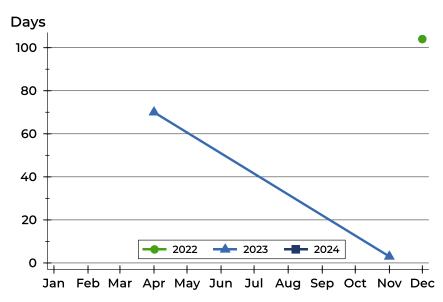

#### Average DOM

| Month     | 2022 | 2023 | 2024 |
|-----------|------|------|------|
| January   | N/A  | N/A  | N/A  |
| February  | N/A  | N/A  | N/A  |
| March     | N/A  | N/A  | N/A  |
| April     | N/A  | 70   | N/A  |
| Мау       | N/A  | N/A  | N/A  |
| June      | N/A  | N/A  | N/A  |
| July      | N/A  | N/A  |      |
| August    | N/A  | N/A  |      |
| September | N/A  | N/A  |      |
| October   | N/A  | N/A  |      |
| November  | N/A  | 3    |      |
| December  | 104  | N/A  |      |

**Median DOM** 

| Month     | 2022 | 2023 | 2024 |
|-----------|------|------|------|
| January   | N/A  | N/A  | N/A  |
| February  | N/A  | N/A  | N/A  |
| March     | N/A  | N/A  | N/A  |
| April     | N/A  | 70   | N/A  |
| Мау       | N/A  | N/A  | N/A  |
| June      | N/A  | N/A  | N/A  |
| July      | N/A  | N/A  |      |
| August    | N/A  | N/A  |      |
| September | N/A  | N/A  |      |
| October   | N/A  | N/A  |      |
| November  | N/A  | 3    |      |
| December  | 104  | N/A  |      |