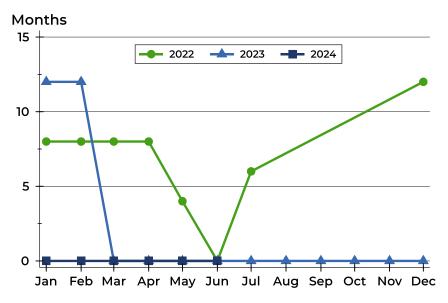

| July      | 27   | N/A  |      |
| August    | 58   | N/A  |      |
| September | 88   | N/A  |      |
| October   | N/A  | N/A  |      |
| November  | N/A  | N/A  |      |
| December  | 4    | N/A  |      |

**Median DOM** 



| Month     | 2022 | 2023 | 2024 |
|-----------|------|------|------|
| January   | 118  | 35   | N/A  |
| February  | 146  | 63   | N/A  |
| March     | 177  | N/A  | N/A  |
| April     | 208  | N/A  | N/A  |
| Мау       | 300  | N/A  | N/A  |
| June      | N/A  | N/A  | N/A  |
| July      | 27   | N/A  |      |
| August    | 58   | N/A  |      |
| September | 88   | N/A  |      |
| October   | N/A  | N/A  |      |
| November  | N/A  | N/A  |      |
| December  | 4    | N/A  |      |





## Washington County Months' Supply Analysis

### Months' Supply by Month



| Month     | 2022 | 2023 | 2024 |
|-----------|------|------|------|
| January   | 8.0  | 12.0 | 0.0  |
| February  | 8.0  | 12.0 | 0.0  |
| March     | 8.0  | 0.0  | 0.0  |
| April     | 8.0  | 0.0  | 0.0  |
| May       | 4.0  | 0.0  | 0.0  |
| June      | 0.0  | 0.0  | 0.0  |
| July      | 6.0  | 0.0  |      |
| August    | 0.0  | 0.0  |      |
| September | 0.0  | 0.0  |      |
| October   | 0.0  | 0.0  |      |
| November  | 0.0  | 0.0  |      |
| December  | 12.0 | 0.0  |      |

### **History of Month's Supply**







| Summary Statistics<br>for New Listings |                    | 2024 | June<br>2023 | Change |
|----------------------------------------|--------------------|------|--------------|--------|
| th                                     | New Listings       | 0    | 0