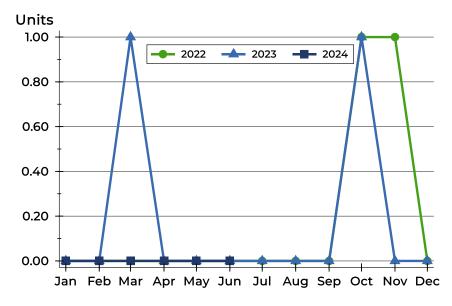

#### **Contracts Written by Month**

| Month     | 2022 | 2023 | 2024 |
|-----------|------|------|------|
| January   | N/A  | N/A  | N/A  |
| February  | N/A  | N/A  | N/A  |
| March     | N/A  | 1    | N/A  |
| April     | N/A  | N/A  | N/A  |
| May       | N/A  | N/A  | N/A  |
| June      | N/A  | N/A  | N/A  |
| July      | N/A  | N/A  |      |
| August    | N/A  | N/A  |      |
| September | N/A  | N/A  |      |
| October   | 1    | 1    |      |
| November  | N/A  | N/A  |      |
| December  | N/A  | N/A  |      |