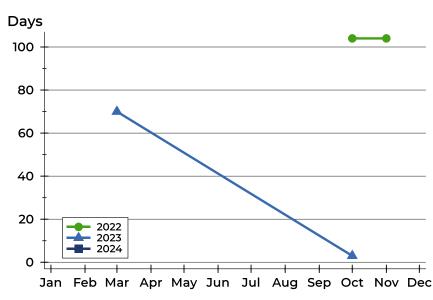

#### Average DOM

| Month     | 2022 | 2023 | 2024 |
|-----------|------|------|------|
| January   | N/A  | N/A  | N/A  |
| February  | N/A  | N/A  | N/A  |
| March     | N/A  | 70   | N/A  |
| April     | N/A  | N/A  | N/A  |
| Мау       | N/A  | N/A  | N/A  |
| June      | N/A  | N/A  | N/A  |
| July      | N/A  | N/A  |      |
| August    | N/A  | N/A  |      |
| September | N/A  | N/A  |      |
| October   | 104  | 3    |      |
| November  | 104  | N/A  |      |
| December  | N/A  | N/A  |      |

### **Median DOM**

| Month     | 2022 | 2023 | 2024 |
|-----------|------|------|------|
| January   | N/A  | N/A  | N/A  |
| February  | N/A  | N/A  | N/A  |
| March     | N/A  | 70   | N/A  |
| April     | N/A  | N/A  | N/A  |
| Мау       | N/A  | N/A  | N/A  |
| June      | N/A  | N/A  | N/A  |
| July      | N/A  | N/A  |      |
| August    | N/A  | N/A  |      |
| September | N/A  | N/A  |      |
| October   | 104  | 3    |      |
| November  | 104  | N/A  |      |
| December  | N/A  | N/A  |      |