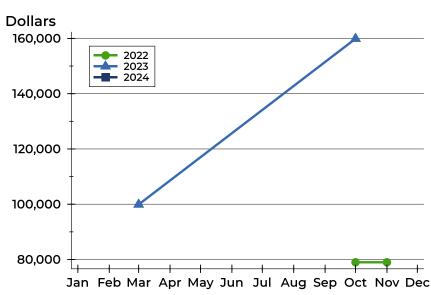

#### **Average Price**

| Month     | 2022   | 2023    | 2024 |
|-----------|--------|---------|------|
| January   | N/A    | N/A     | N/A  |
| February  | N/A    | N/A     | N/A  |
| March     | N/A    | 99,900  | N/A  |
| April     | N/A    | N/A     | N/A  |
| Мау       | N/A    | N/A     | N/A  |
| June      | N/A    | N/A     | N/A  |
| July      | N/A    | N/A     |      |
| August    | N/A    | N/A     |      |
| September | N/A    | N/A     |      |
| October   | 79,000 | 159,900 |      |
| November  | N/A    | N/A     |      |
| December  | N/A    | N/A     |      |

#### **Median Price**

| Month     | 2022   | 2023    | 2024 |
|-----------|--------|---------|------|
| January   | N/A    | N/A     | N/A  |
| February  | N/A    | N/A     | N/A  |
| March     | N/A    | 99,900  | N/A  |
| April     | N/A    | N/A     | N/A  |
| Мау       | N/A    | N/A     | N/A  |
| June      | N/A    | N/A     | N/A  |
| July      | N/A    | N/A     |      |
| August    | N/A    | N/A     |      |
| September | N/A    | N/A     |      |
| October   | 79,000 | 159,900 |      |
| November  | N/A    | N/A     |      |
| December  | N/A    | N/A     |      |