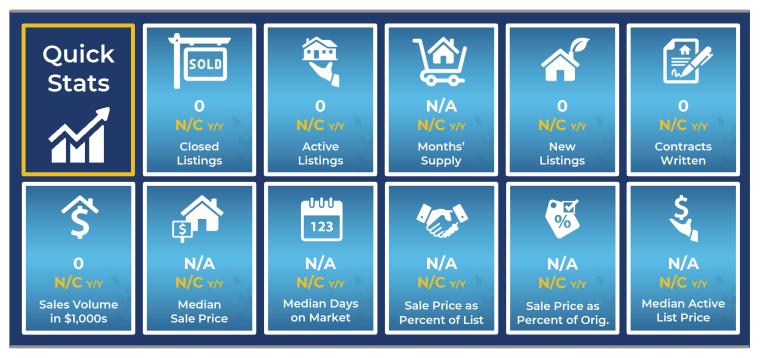

#### Washington County Home Sales Remained Constant in June

Total home sales in Washington County remained at 0 units last month, the same as in June 2023. Total sales volume was \$0.0 million, essentially the same as home sales volume from a year earlier.

Since there were no sales last month, the median sale price cannot be calculated.

#### Washington County Has No Active Listings at End of June

The total number of active listings in Washington County at the end of June was 0 units, compared to 0 in June 2023. Since there were no home sales in the previous month, the months' supply of homes cannot be calculated. The median list price of homes on the market at the end of June 2023 was \$.

There were 0 contracts written in June 2024 and 2023, showing no change over the year. At the end of the month, there were 0 contracts still pending.

### Washington County Summary Statistics

|         | ne MLS Statistics                               |                   | Current Mont      |                       |            | Year-to-Date  |          |
|---------|-------------------------------------------------|-------------------|-------------------|-----------------------|------------|---------------|----------|
| IN      | ree-year History                                | 2024              | 2023              | 2022                  | 2024       | 2023          | 2022     |
|         | o <b>me Sales</b>                               | <b>0</b>          | <b>0</b>          | <b>0</b>              | <b>0</b>   | <b>1</b>      | <b>0</b> |
|         | lange from prior year                           | N/A               | N/A               | -100.0%               | -100.0%    | N/A           | -100.0%  |
|         | <b>tive Listings</b><br>ange from prior year    | <b>0</b><br>N/A   | <b>0</b><br>N/A   | <b>0</b><br>-100.0%   | N/A        | N/A           | N/A      |
|         | onths' Supply<br>ange from prior year           | N/A<br>N/A        | <b>N/A</b><br>N/A | <b>N/A</b><br>-100.0% | N/A        | N/A           | N/A      |
|         | ew Listings                                     | <b>0</b>          | <b>0</b>          | <b>0</b>              | <b>0</b>   | <b>0</b>      | <b>0</b> |
|         | hange from prior year                           | N/A               | N/A               | -100.0%               | N/A        | N/A           | -100.0%  |
|         | ontracts Written                                | <b>0</b>          | <b>0</b>          | <b>0</b>              | <b>0</b>   | <b>1</b>      | <b>0</b> |
|         | ange from prior year                            | N/A               | N/A               | N/A                   | -100.0%    | N/A           | -100.0%  |
|         | anding Contracts<br>hange from prior year       | <b>0</b><br>N/A   | <b>0</b><br>N/A   | <b>0</b><br>N/A       | N/A        | N/A           | N/A      |
|         | <b>les Volume (1,000s)</b>                      | <b>0</b>          | <b>0</b>          | <b>0</b>              | <b>0</b>   | <b>95</b>     | <b>0</b> |
|         | ange from prior year                            | N/A               | N/A               | -100.0%               | -100.0%    | N/A           | -100.0%  |
|         | Sale Price                                      | N/A               | <b>N/A</b>        | <b>N/A</b>            | <b>N/A</b> | <b>95,000</b> | N/A      |
|         | Change from prior year                          | N/A               | N/A               | N/A                   | N/A        | N/A           | N/A      |
|         | List Price of Actives<br>Change from prior year | N/A<br>N/A        | <b>N/A</b><br>N/A | <b>N/A</b><br>N/A     | N/A        | N/A           | N/A      |
| Average | Days on Market                                  | N/A               | N/A               | N/A                   | N/A        | <b>70</b>     | N/A      |
|         | Change from prior year                          | N/A               | N/A               | N/A                   | N/A        | N/A           | N/A      |
| Í       | <b>Percent of List</b>                          | N/A               | <b>N/A</b>        | <b>N/A</b>            | N/A        | <b>95.1%</b>  | N/A      |
|         | Change from prior year                          | N/A               | N/A               | N/A                   | N/A        | N/A           | N/A      |
|         | Percent of Original                             | N/A               | <b>N/A</b>        | <b>N/A</b>            | N/A        | <b>95.1%</b>  | N/A      |
|         | Change from prior year                          | N/A               | N/A               | N/A                   | N/A        | N/A           | N/A      |
|         | Sale Price                                      | <b>N/A</b>        | <b>N/A</b>        | <b>N/A</b>            | <b>N/A</b> | <b>95,000</b> | N/A      |
|         | Change from prior year                          | N/A               | N/A               | N/A                   | N/A        | N/A           | N/A      |
|         | List Price of Actives<br>Change from prior year | <b>N/A</b><br>N/A | <b>N/A</b><br>N/A | N/A<br>N/A            | N/A        | N/A           | N/A      |
|         | Days on Market                                  | <b>N/A</b>        | <b>N/A</b>        | <b>N/A</b>            | N/A        | <b>70</b>     | N/A      |
|         | Change from prior year                          | N/A               | N/A               | N/A                   | N/A        | N/A           | N/A      |
| ž       | <b>Percent of List</b>                          | N/A               | N/A               | <b>N/A</b>            | N/A        | <b>95.1%</b>  | N/A      |
|         | Change from prior year                          | N/A               | N/A               | N/A                   | N/A        | N/A           | N/A      |
|         | Percent of Original                             | N/A               | <b>N/A</b>        | <b>N/A</b>            | <b>N/A</b> | <b>95.1%</b>  | N/A      |
|         | Change from prior year                          | N/A               | N/A               | N/A                   | N/A        | N/A           | N/A      |