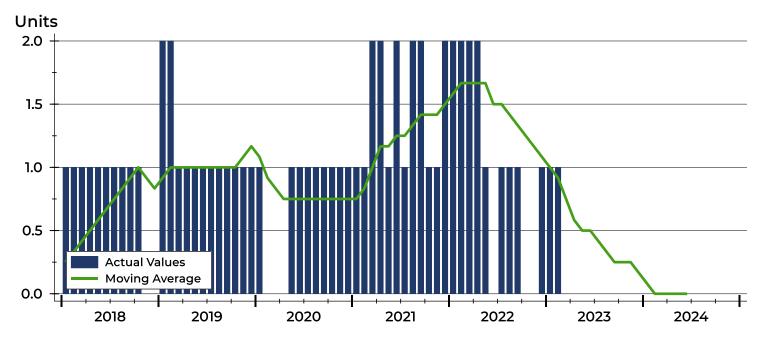

### **History of Active Listings**

### **Active Listings by Month**

| Month     | 2022 | 2023 | 2024 |
|-----------|------|------|------|
| January   | 2    | 1    | 0    |
| February  | 2    | 1    | 0    |
| March     | 2    | 0    | 0    |
| April     | 2    | 0    | 0    |
| Мау       | 1    | 0    | 0    |
| June      | 0    | 0    | 0    |
| July      | 1    | 0    |      |
| August    | 1    | 0    |      |
| September | 1    | 0    |      |
| October   | 0    | 0    |      |
| November  | 0    | 0    |      |
| December  | 1    | 0    |      |