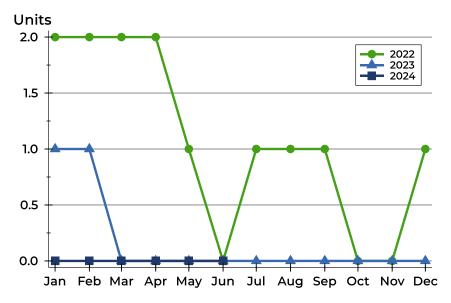

### **Active Listings by Month**

| Month     | 2022 | 2023 | 2024 |
|-----------|------|------|------|
| January   | 2    | 1    | 0    |
| February  | 2    | 1    | 0    |
| March     | 2    | 0    | 0    |
| April     | 2    | 0    | 0    |
| Мау       | 1    | 0    | 0    |
| June      | 0    | 0    | 0    |
| July      | 1    | 0    |      |
| August    | 1    | 0    |      |
| September | 1    | 0    |      |
| October   | 0    | 0    |      |
| November  | 0    | 0    |      |
| December  | 1    | 0    |      |