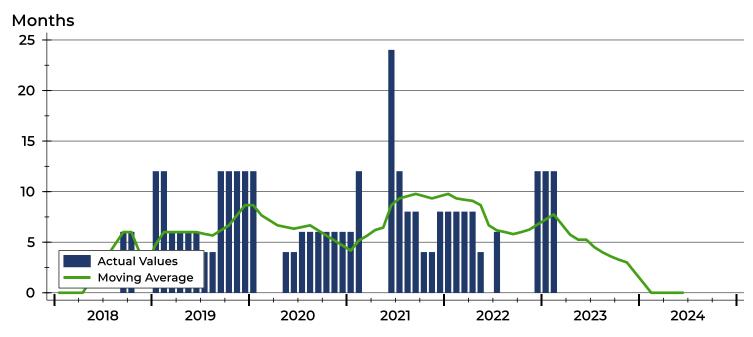

### **Closed Listings by Month**

| Month     | 2022 | 2023 | 2024 |
|-----------|------|------|------|
| January   | 0    | 0    | 0    |
| February  | 0    | 0    | 0    |
| March     | 0    | 0    | 0    |
| April     | 0    | 1    | 0    |
| Мау       | 0    | 0    | 0    |
| June      | 0    | 0    | 0    |
| July      | 0    | 0    |      |
| August    | 0    | 0    |      |
| September | 0    | 0    |      |
| October   | 0    | 0    |      |
| November  | 0    | 1    |      |
| December  | 1    | 0    |      |