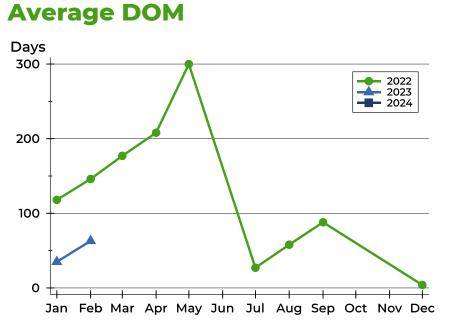

| Month     | 2022 | 2023 | 2024 |
|-----------|------|------|------|
| January   | 118  | 35   | N/A  |
| February  | 146  | 63   | N/A  |
| March     | 177  | N/A  | N/A  |
| April     | 208  | N/A  | N/A  |
| Мау       | 300  | N/A  | N/A  |
| June      | N/A  | N/A  | N/A  |
| July      | 27   | N/A  |      |
| August    | 58   | N/A  |      |
| September | 88   | N/A  |      |
| October   | N/A  | N/A  |      |
| November  | N/A  | N/A  |      |
| December  | 4    | N/A  |      |