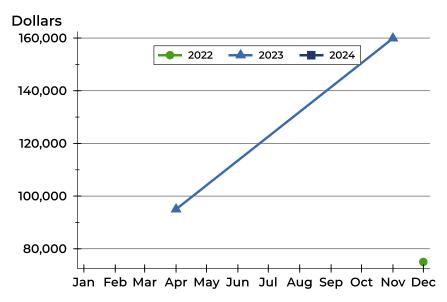

| Month     | 2022    | 2023   | 2024 |
|-----------|---------|--------|------|
| January   | 497,450 | 99,900 | N/A  |
| February  | 497,450 | 99,900 | N/A  |
| March     | 497,450 | N/A    | N/A  |
| April     | 497,450 | N/A    | N/A  |
| Мау       | 499,900 | N/A    | N/A  |
| June      | N/A     | N/A    | N/A  |
| July      | 85,000  | N/A    |      |
| August    | 79,000  | N/A    |      |
| September | 79,000  | N/A    |      |
| October   | N/A     | N/A    |      |
| November  | N/A     | N/A    |      |
| December  | 99,900  | N/A    |      |

#### **Median Price**

| Month     | 2022    | 2023   | 2024 |
|-----------|---------|--------|------|
| January   | 497,450 | 99,900 | N/A  |
| February  | 497,450 | 99,900 | N/A  |
| March     | 497,450 | N/A    | N/A  |
| April     | 497,450 | N/A    | N/A  |
| Мау       | 499,900 | N/A    | N/A  |
| June      | N/A     | N/A    | N/A  |
| July      | 85,000  | N/A    |      |
| August    | 79,000  | N/A    |      |
| September | 79,000  | N/A    |      |
| October   | N/A     | N/A    |      |
| November  | N/A     | N/A    |      |
| December  | 99,900  | N/A    |      |