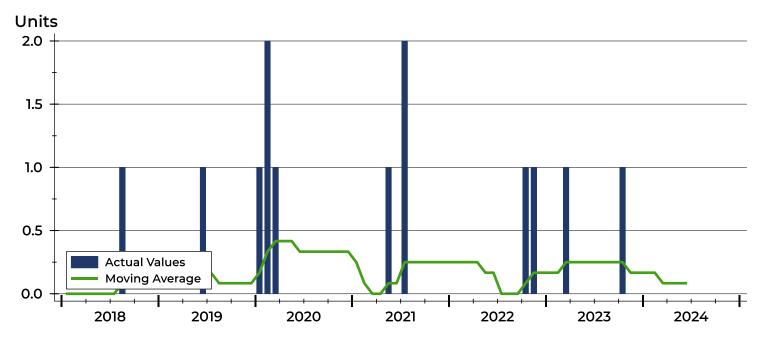

### **Closed Listings by Month**

| Month     | 2022 | 2023 | 2024 |
|-----------|------|------|------|
| January   | 0    | 0    | 0    |
| February  | 0    | 0    | 0    |
| March     | 0    | 0    | 0    |
| April     | 0    | 1    | 0    |
| Мау       | 0    | 0    | 0    |
| June      | 0    | 0    | 0    |
| July      | 0    | 0    |      |
| August    | 0    | 0    |      |
| September | 0    | 0    |      |
| October   | 0    | 0    |      |
| November  | 0    | 1    |      |
| December  | 1    | 0    |      |