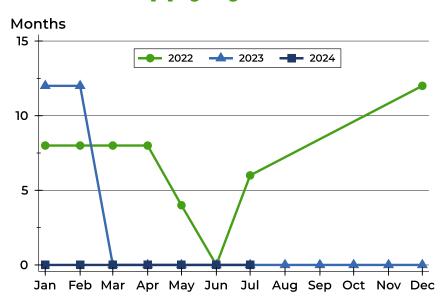

#### **Months' Supply by Month**

| Month     | 2022 | 2023 | 2024 |
|-----------|------|------|------|
| January   | 8.0  | 12.0 | 0.0  |
| February  | 8.0  | 12.0 | 0.0  |
| March     | 8.0  | 0.0  | 0.0  |
| April     | 8.0  | 0.0  | 0.0  |
| May       | 4.0  | 0.0  | 0.0  |
| June      | 0.0  | 0.0  | 0.0  |
| July      | 6.0  | 0.0  | 0.0  |
| August    | 0.0  | 0.0  |      |
| September | 0.0  | 0.0  |      |
| October   | 0.0  | 0.0  |      |
| November  | 0.0  | 0.0  |      |
| December  | 12.0 | 0.0  |      |