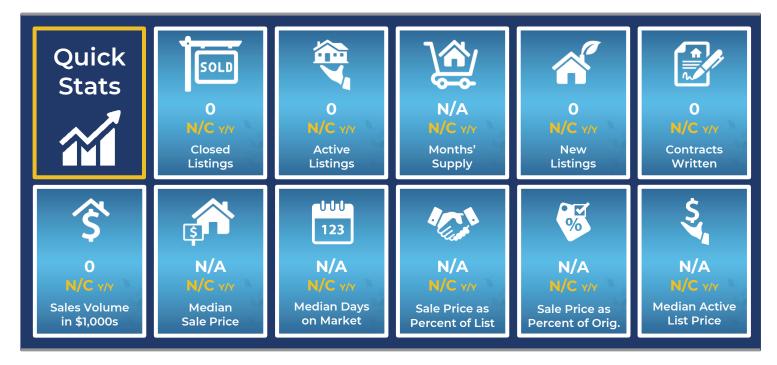

#### **Washington County Home Sales Remained Constant in July**

Total home sales in Washington County remained at 0 units last month, the same as in July 2023. Total sales volume was \$0.0 million, essentially the same as home sales volume from a year earlier.

Since there were no sales last month, the median sale price cannot be calculated.

#### **Washington County Has No Active Listings at End of July**

The total number of active listings in Washington County at the end of July was 0 units, compared to 0 in July 2023. Since there were no home sales in the previous month, the months' supply of homes cannot be calculated. The median list price of homes on the market at the end of July 2023 was \$.

There were 0 contracts written in July 2024 and 2023, showing no change over the year. At the end of the month, there were 0 contracts still pending.

A total of 0 homes sold in Washington County in July, showing no change from July 2023. Total sales volume was essentially unchanged from the previous year's figure of \$0.0 million.

A total of 0 homes were available for sale in Washington County at the end of July. The months' supply of active listings cannot be calculated since there were no home sales in the previous month.

The median list price of homes on the market at the end of July 2023 was \$. The typical time on market for active listings during the same period was . days.

No new listings were added in Washington County during July. In comparision, 0 new listings were added in July 2023. Year-to-date Washington County has seen 0 new listings.

A total of 0 contracts for sale were written in Washington County during the month of July, the same as in 2023.

A total of 0 listings in Washington County had contracts pending at the end of July, the same number of contracts pending at the end of July 2023.

Pending contracts reflect listings with a contract in place at the end of the month. In contrast, contracts written measures the number of listings put under contract during the month.