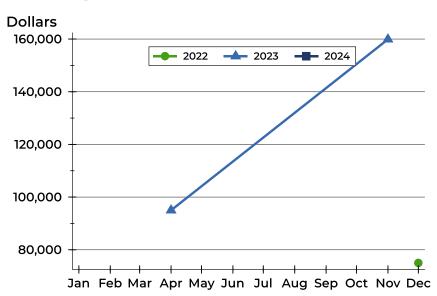

### **Average Price**

| Month     | 2022    | 2023   | 2024 |
|-----------|---------|--------|------|
| January   | 497,450 | 99,900 | N/A  |
| February  | 497,450 | 99,900 | N/A  |
| March     | 497,450 | N/A    | N/A  |
| April     | 497,450 | N/A    | N/A  |
| May       | 499,900 | N/A    | N/A  |
| June      | N/A     | N/A    | N/A  |
| July      | 85,000  | N/A    | N/A  |
| August    | 79,000  | N/A    |      |
| September | 79,000  | N/A    |      |
| October   | N/A     | N/A    |      |
| November  | N/A     | N/A    |      |
| December  | 99,900  | N/A    |      |

| Month     | 2022    | 2023   | 2024 |
|-----------|---------|--------|------|
| January   | 497,450 | 99,900 | N/A  |
| February  | 497,450 | 99,900 | N/A  |
| March     | 497,450 | N/A    | N/A  |
| April     | 497,450 | N/A    | N/A  |
| May       | 499,900 | N/A    | N/A  |
| June      | N/A     | N/A    | N/A  |
| July      | 85,000  | N/A    | N/A  |
| August    | 79,000  | N/A    |      |
| September | 79,000  | N/A    |      |
| October   | N/A     | N/A    |      |
| November  | N/A     | N/A    |      |
| December  | 99,900  | N/A    |      |