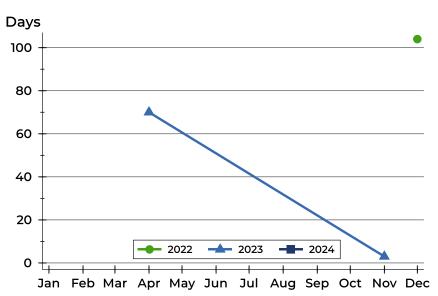

#### **Average DOM**

| Month     | 2022 | 2023 | 2024 |
|-----------|------|------|------|
| January   | N/A  | N/A  | N/A  |
| February  | N/A  | N/A  | N/A  |
| March     | N/A  | N/A  | N/A  |
| April     | N/A  | 70   | N/A  |
| May       | N/A  | N/A  | N/A  |
| June      | N/A  | N/A  | N/A  |
| July      | N/A  | N/A  | N/A  |
| August    | N/A  | N/A  |      |
| September | N/A  | N/A  |      |
| October   | N/A  | N/A  |      |
| November  | N/A  | 3    |      |
| December  | 104  | N/A  |      |

### **Median DOM**

| Month     | 2022 | 2023 | 2024 |
|-----------|------|------|------|
| January   | N/A  | N/A  | N/A  |
| February  | N/A  | N/A  | N/A  |
| March     | N/A  | N/A  | N/A  |
| April     | N/A  | 70   | N/A  |
| May       | N/A  | N/A  | N/A  |
| June      | N/A  | N/A  | N/A  |
| July      | N/A  | N/A  | N/A  |
| August    | N/A  | N/A  |      |
| September | N/A  | N/A  |      |
| October   | N/A  | N/A  |      |
| November  | N/A  | 3    |      |
| December  | 104  | N/A  |      |