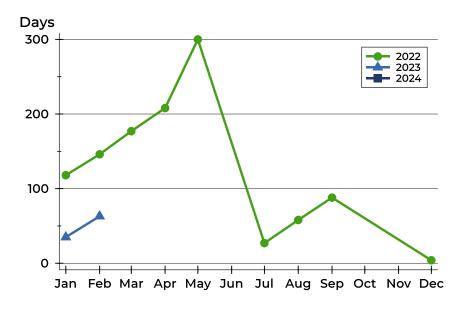

### **Average DOM**

| Month     | 2022 | 2023 | 2024 |
|-----------|------|------|------|
| January   | 118  | 35   | N/A  |
| February  | 146  | 63   | N/A  |
| March     | 177  | N/A  | N/A  |
| April     | 208  | N/A  | N/A  |
| May       | 300  | N/A  | N/A  |
| June      | N/A  | N/A  | N/A  |
| July      | 27   | N/A  | N/A  |
| August    | 58   | N/A  |      |
| September | 88   | N/A  |      |
| October   | N/A  | N/A  |      |
| November  | N/A  | N/A  |      |
| December  | 4    | N/A  |      |

#### **Median DOM**

| Month     | 2022 | 2023 | 2024 |
|-----------|------|------|------|
| January   | 118  | 35   | N/A  |
| February  | 146  | 63   | N/A  |
| March     | 177  | N/A  | N/A  |
| April     | 208  | N/A  | N/A  |
| May       | 300  | N/A  | N/A  |
| June      | N/A  | N/A  | N/A  |
| July      | 27   | N/A  | N/A  |
| August    | 58   | N/A  |      |
| September | 88   | N/A  |      |
| October   | N/A  | N/A  |      |
| November  | N/A  | N/A  |      |
| December  | 4    | N/A  |      |