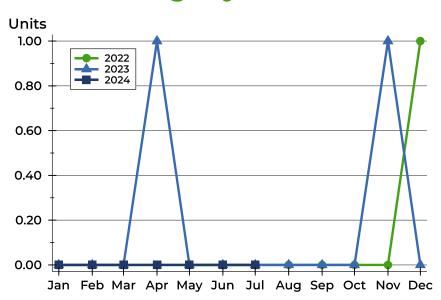

### **Active Listings by Month**

| Month     | 2022 | 2023 | 2024 |
|-----------|------|------|------|
| January   | 2    | 1    | 0    |
| February  | 2    | 1    | 0    |
| March     | 2    | 0    | 0    |
| April     | 2    | 0    | 0    |
| May       | 1    | 0    | 0    |
| June      | 0    | 0    | 0    |
| July      | 1    | 0    | 0    |
| August    | 1    | 0    |      |
| September | 1    | 0    |      |
| October   | 0    | 0    |      |
| November  | 0    | 0    |      |
| December  | 1    | 0    |      |