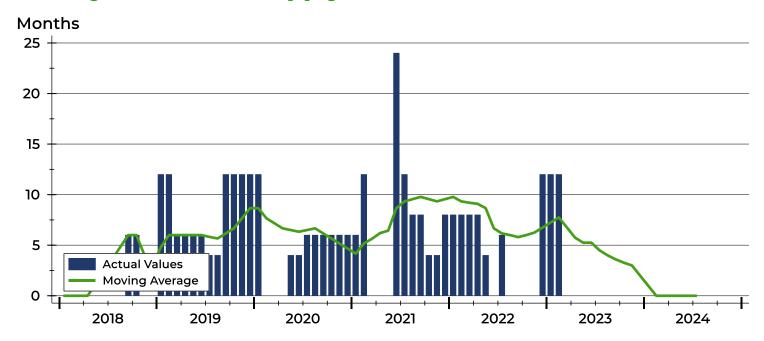

#### **Months' Supply by Month**

| Month     | 2022 | 2023 | 2024 |
|-----------|------|------|------|
| January   | 8.0  | 12.0 | 0.0  |
| February  | 8.0  | 12.0 | 0.0  |
| March     | 8.0  | 0.0  | 0.0  |
| April     | 8.0  | 0.0  | 0.0  |
| May       | 4.0  | 0.0  | 0.0  |
| June      | 0.0  | 0.0  | 0.0  |
| July      | 6.0  | 0.0  | 0.0  |
| August    | 0.0  | 0.0  |      |
| September | 0.0  | 0.0  |      |
| October   | 0.0  | 0.0  |      |
| November  | 0.0  | 0.0  |      |
| December  | 12.0 | 0.0  |      |

### **History of Month's Supply**