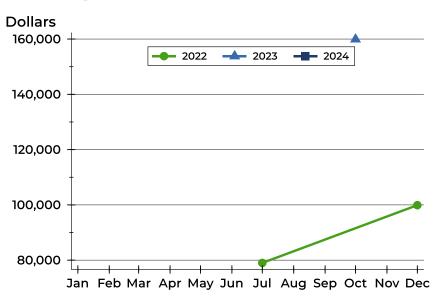

### **Average Price**

| Month     | 2022   | 2023    | 2024 |
|-----------|--------|---------|------|
| January   | N/A    | N/A     | N/A  |
| February  | N/A    | N/A     | N/A  |
| March     | N/A    | N/A     | N/A  |
| April     | N/A    | 95,000  | N/A  |
| Мау       | N/A    | N/A     | N/A  |
| June      | N/A    | N/A     | N/A  |
| July      | N/A    | N/A     | N/A  |
| August    | N/A    | N/A     |      |
| September | N/A    | N/A     |      |
| October   | N/A    | N/A     |      |
| November  | N/A    | 159,900 |      |
| December  | 75,000 | N/A     |      |

| Month     | 2022   | 2023    | 2024 |
|-----------|--------|---------|------|
| January   | N/A    | N/A     | N/A  |
| February  | N/A    | N/A     | N/A  |
| March     | N/A    | N/A     | N/A  |
| April     | N/A    | 95,000  | N/A  |
| May       | N/A    | N/A     | N/A  |
| June      | N/A    | N/A     | N/A  |
| July      | N/A    | N/A     | N/A  |
| August    | N/A    | N/A     |      |
| September | N/A    | N/A     |      |
| October   | N/A    | N/A     |      |
| November  | N/A    | 159,900 |      |
| December  | 75,000 | N/A     |      |