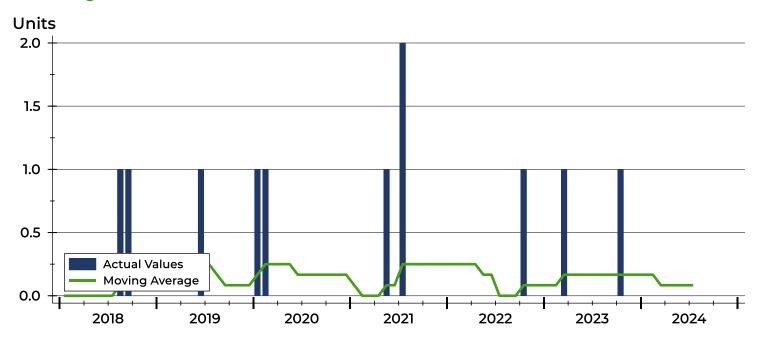

### **History of Month's Supply**

#### **Months' Supply by Month**

| Month     | 2022 | 2023 | 2024 |
|-----------|------|------|------|
| January   | 8.0  | 12.0 | 0.0  |
| February  | 8.0  | 12.0 | 0.0  |
| March     | 8.0  | 0.0  | 0.0  |
| April     | 8.0  | 0.0  | 0.0  |
| May       | 4.0  | 0.0  | 0.0  |
| June      | 0.0  | 0.0  | 0.0  |
| July      | 6.0  | 0.0  | 0.0  |
| August    | 0.0  | 0.0  |      |
| September | 0.0  | 0.0  |      |
| October   | 0.0  | 0.0  |      |
| November  | 0.0  | 0.0  |      |
| December  | 12.0 | 0.0  |      |