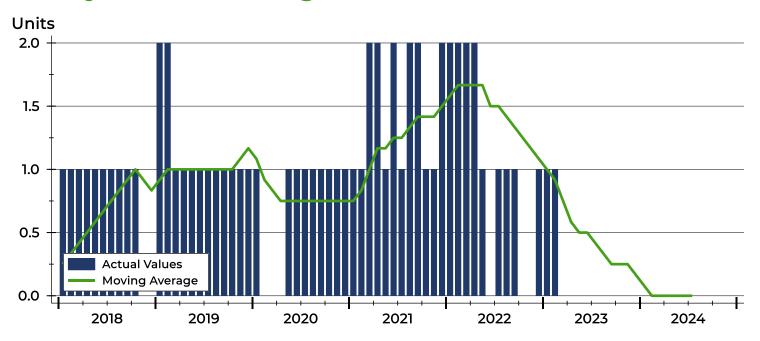

### **Active Listings by Month**

| Month     | 2022 | 2023 | 2024 |
|-----------|------|------|------|
| January   | 2    | 1    | 0    |
| February  | 2    | 1    | 0    |
| March     | 2    | 0    | 0    |
| April     | 2    | 0    | 0    |
| May       | 1    | 0    | 0    |
| June      | 0    | 0    | 0    |
| July      | 1    | 0    | 0    |
| August    | 1    | 0    |      |
| September | 1    | 0    |      |
| October   | 0    | 0    |      |
| November  | 0    | 0    |      |
| December  | 1    | 0    |      |