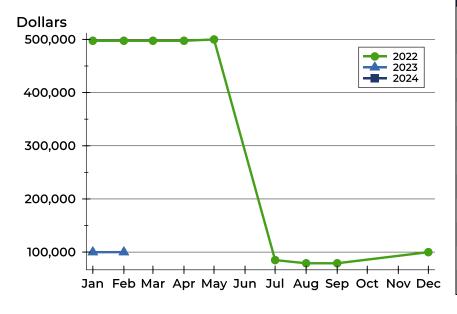

### **Average Price**

| Month     | 2022    | 2023   | 2024 |
|-----------|---------|--------|------|
| January   | 497,450 | 99,900 | N/A  |
| February  | 497,450 | 99,900 | N/A  |
| March     | 497,450 | N/A    | N/A  |
| April     | 497,450 | N/A    | N/A  |
| May       | 499,900 | N/A    | N/A  |
| June      | N/A     | N/A    | N/A  |
| July      | 85,000  | N/A    | N/A  |
| August    | 79,000  | N/A    |      |
| September | 79,000  | N/A    |      |
| October   | N/A     | N/A    |      |
| November  | N/A     | N/A    |      |
| December  | 99,900  | N/A    |      |

| Month     | 2022    | 2023   | 2024 |
|-----------|---------|--------|------|
| January   | 497,450 | 99,900 | N/A  |
| February  | 497,450 | 99,900 | N/A  |
| March     | 497,450 | N/A    | N/A  |
| April     | 497,450 | N/A    | N/A  |
| May       | 499,900 | N/A    | N/A  |
| June      | N/A     | N/A    | N/A  |
| July      | 85,000  | N/A    | N/A  |
| August    | 79,000  | N/A    |      |
| September | 79,000  | N/A    |      |
| October   | N/A     | N/A    |      |
| November  | N/A     | N/A    |      |
| December  | 99,900  | N/A    |      |