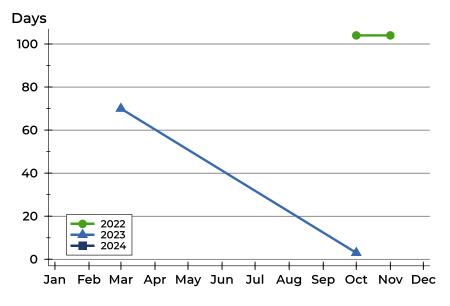

#### **Average DOM**

| Month     | 2022 | 2023 | 2024 |
|-----------|------|------|------|
| January   | N/A  | N/A  | N/A  |
| February  | N/A  | N/A  | N/A  |
| March     | N/A  | 70   | N/A  |
| April     | N/A  | N/A  | N/A  |
| May       | N/A  | N/A  | N/A  |
| June      | N/A  | N/A  | N/A  |
| July      | N/A  | N/A  | N/A  |
| August    | N/A  | N/A  |      |
| September | N/A  | N/A  |      |
| October   | 104  | 3    |      |
| November  | 104  | N/A  |      |
| December  | N/A  | N/A  |      |

### **Median DOM**

| Month     | 2022 | 2023 | 2024 |
|-----------|------|------|------|
| January   | N/A  | N/A  | N/A  |
| February  | N/A  | N/A  | N/A  |
| March     | N/A  | 70   | N/A  |
| April     | N/A  | N/A  | N/A  |
| May       | N/A  | N/A  | N/A  |
| June      | N/A  | N/A  | N/A  |
| July      | N/A  | N/A  | N/A  |
| August    | N/A  | N/A  |      |
| September | N/A  | N/A  |      |
| October   | 104  | 3    |      |
| November  | 104  | N/A  |      |
| December  | N/A  | N/A  |      |