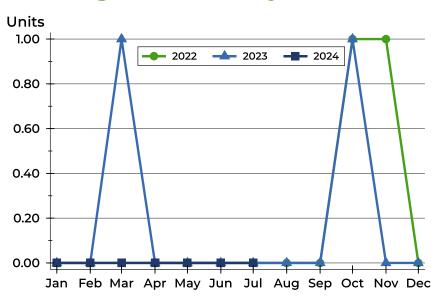

### **Pending Contracts by Month**

| Month     | 2022 | 2023 | 2024 |
|-----------|------|------|------|
| January   | 0    | 0    | 0    |
| February  | 0    | 0    | 0    |
| March     | 0    | 1    | 0    |
| April     | 0    | 0    | 0    |
| May       | 0    | 0    | 0    |
| June      | 0    | 0    | 0    |
| July      | 0    | 0    | 0    |
| August    | 0    | 0    |      |
| September | 0    | 0    |      |
| October   | 1    | 1    |      |
| November  | 1    | 0    |      |
| December  | 0    | 0    |      |