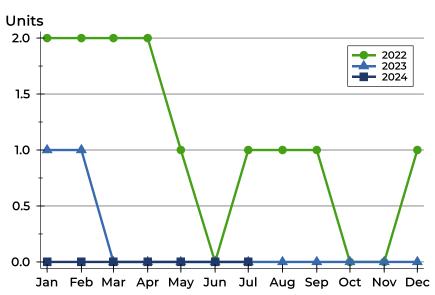

### **Active Listings by Month**

| Month     | 2022 | 2023 | 2024 |
|-----------|------|------|------|
| January   | 2    | 1    | 0    |
| February  | 2    | 1    | 0    |
| March     | 2    | 0    | 0    |
| April     | 2    | 0    | 0    |
| May       | 1    | 0    | 0    |
| June      | 0    | 0    | 0    |
| July      | 1    | 0    | 0    |
| August    | 1    | 0    |      |
| September | 1    | 0    |      |
| October   | 0    | 0    |      |
| November  | 0    | 0    |      |
| December  | 1    | 0    |      |