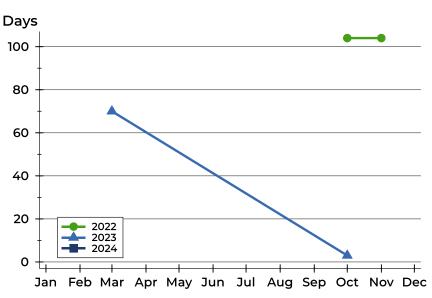

#### **Average DOM**

| Month     | 2022 | 2023 | 2024 |
|-----------|------|------|------|
| January   | N/A  | N/A  | N/A  |
| February  | N/A  | N/A  | N/A  |
| March     | N/A  | 70   | N/A  |
| April     | N/A  | N/A  | N/A  |
| May       | N/A  | N/A  | N/A  |
| June      | N/A  | N/A  | N/A  |
| July      | N/A  | N/A  | N/A  |
| August    | N/A  | N/A  |      |
| September | N/A  | N/A  |      |
| October   | 104  | 3    |      |
| November  | N/A  | N/A  |      |
| December  | N/A  | N/A  |      |

#### **Median DOM**

| Month     | 2022 | 2023 | 2024 |
|-----------|------|------|------|
| January   | N/A  | N/A  | N/A  |
| February  | N/A  | N/A  | N/A  |
| March     | N/A  | 70   | N/A  |
| April     | N/A  | N/A  | N/A  |
| May       | N/A  | N/A  | N/A  |
| June      | N/A  | N/A  | N/A  |
| July      | N/A  | N/A  | N/A  |
| August    | N/A  | N/A  |      |
| September | N/A  | N/A  |      |
| October   | 104  | 3    |      |
| November  | N/A  | N/A  |      |
| December  | N/A  | N/A  |      |