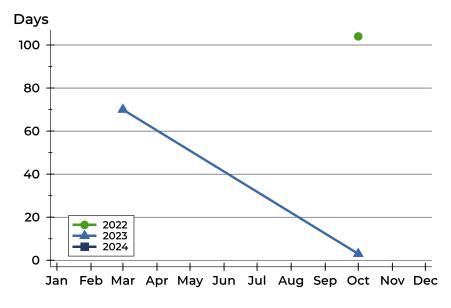

#### **Average DOM**

| Month     | 2022 | 2023 | 2024 |
|-----------|------|------|------|
| January   | N/A  | N/A  | N/A  |
| February  | N/A  | N/A  | N/A  |
| March     | N/A  | N/A  | N/A  |
| April     | N/A  | 70   | N/A  |
| May       | N/A  | N/A  | N/A  |
| June      | N/A  | N/A  | N/A  |
| July      | N/A  | N/A  | N/A  |
| August    | N/A  | N/A  |      |
| September | N/A  | N/A  |      |
| October   | N/A  | N/A  |      |
| November  | N/A  | 3    |      |
| December  | 104  | N/A  |      |

### **Median DOM**

| Month     | 2022 | 2023 | 2024 |
|-----------|------|------|------|
| January   | N/A  | N/A  | N/A  |
| February  | N/A  | N/A  | N/A  |
| March     | N/A  | N/A  | N/A  |
| April     | N/A  | 70   | N/A  |
| May       | N/A  | N/A  | N/A  |
| June      | N/A  | N/A  | N/A  |
| July      | N/A  | N/A  | N/A  |
| August    | N/A  | N/A  |      |
| September | N/A  | N/A  |      |
| October   | N/A  | N/A  |      |
| November  | N/A  | 3    |      |
| December  | 104  | N/A  |      |