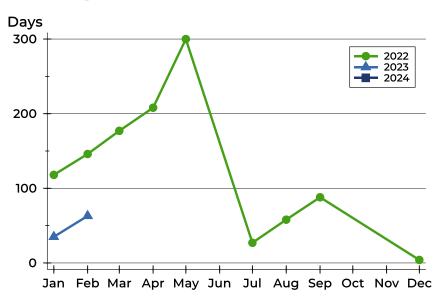

### **Average DOM**

| Month     | 2022 | 2023 | 2024 |
|-----------|------|------|------|
| January   | 118  | 35   | N/A  |
| February  | 146  | 63   | N/A  |
| March     | 177  | N/A  | N/A  |
| April     | 208  | N/A  | N/A  |
| May       | 300  | N/A  | N/A  |
| June      | N/A  | N/A  | N/A  |
| July      | 27   | N/A  | N/A  |
| August    | 58   | N/A  |      |
| September | 88   | N/A  |      |
| October   | N/A  | N/A  |      |
| November  | N/A  | N/A  |      |
| December  | 4    | N/A  |      |

#### **Median DOM**

| Month     | 2022 | 2023 | 2024 |
|-----------|------|------|------|
| January   | 118  | 35   | N/A  |
| February  | 146  | 63   | N/A  |
| March     | 177  | N/A  | N/A  |
| April     | 208  | N/A  | N/A  |
| May       | 300  | N/A  | N/A  |
| June      | N/A  | N/A  | N/A  |
| July      | 27   | N/A  | N/A  |
| August    | 58   | N/A  |      |
| September | 88   | N/A  |      |
| October   | N/A  | N/A  |      |
| November  | N/A  | N/A  |      |
| December  | 4    | N/A  |      |