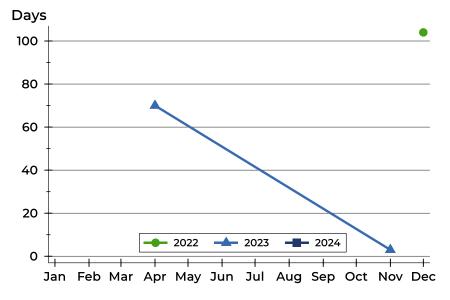

#### **Average DOM**

| Month     | 2022 | 2023 | 2024 |
|-----------|------|------|------|
| January   | N/A  | N/A  | N/A  |
| February  | N/A  | N/A  | N/A  |
| March     | N/A  | 70   | N/A  |
| April     | N/A  | N/A  | N/A  |
| May       | N/A  | N/A  | N/A  |
| June      | N/A  | N/A  | N/A  |
| July      | N/A  | N/A  | N/A  |
| August    | N/A  | N/A  |      |
| September | N/A  | N/A  |      |
| October   | 104  | 3    |      |
| November  | N/A  | N/A  |      |
| December  | N/A  | N/A  |      |

#### **Median DOM**

| Month     | 2022 | 2023 | 2024 |
|-----------|------|------|------|
| January   | N/A  | N/A  | N/A  |
| February  | N/A  | N/A  | N/A  |
| March     | N/A  | 70   | N/A  |
| April     | N/A  | N/A  | N/A  |
| May       | N/A  | N/A  | N/A  |
| June      | N/A  | N/A  | N/A  |
| July      | N/A  | N/A  | N/A  |
| August    | N/A  | N/A  |      |
| September | N/A  | N/A  |      |
| October   | 104  | 3    |      |
| November  | N/A  | N/A  |      |
| December  | N/A  | N/A  |      |