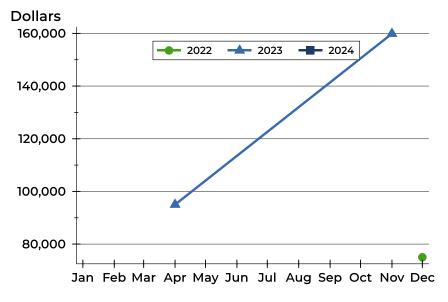

### **Average Price**

| Month     | 2022   | 2023    | 2024 |
|-----------|--------|---------|------|
| January   | N/A    | N/A     | N/A  |
| February  | N/A    | N/A     | N/A  |
| March     | N/A    | N/A     | N/A  |
| April     | N/A    | 95,000  | N/A  |
| Мау       | N/A    | N/A     | N/A  |
| June      | N/A    | N/A     | N/A  |
| July      | N/A    | N/A     | N/A  |
| August    | N/A    | N/A     |      |
| September | N/A    | N/A     |      |
| October   | N/A    | N/A     |      |
| November  | N/A    | 159,900 |      |
| December  | 75,000 | N/A     |      |

| Month     | 2022   | 2023    | 2024 |
|-----------|--------|---------|------|
| January   | N/A    | N/A     | N/A  |
| February  | N/A    | N/A     | N/A  |
| March     | N/A    | N/A     | N/A  |
| April     | N/A    | 95,000  | N/A  |
| May       | N/A    | N/A     | N/A  |
| June      | N/A    | N/A     | N/A  |
| July      | N/A    | N/A     | N/A  |
| August    | N/A    | N/A     |      |
| September | N/A    | N/A     |      |
| October   | N/A    | N/A     |      |
| November  | N/A    | 159,900 |      |
| December  | 75,000 | N/A     |      |