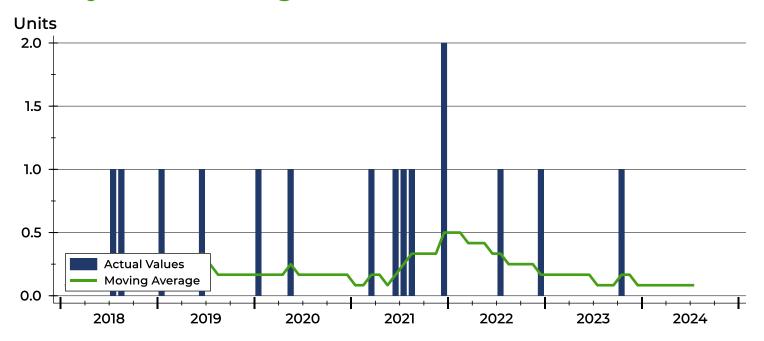

### **Active Listings by Month**

| Month     | 2022 | 2023 | 2024 |
|-----------|------|------|------|
| January   | 2    | 1    | 0    |
| February  | 2    | 1    | 0    |
| March     | 2    | 0    | 0    |
| April     | 2    | 0    | 0    |
| May       | 1    | 0    | 0    |
| June      | 0    | 0    | 0    |
| July      | 1    | 0    | 0    |
| August    | 1    | 0    |      |
| September | 1    | 0    |      |
| October   | 0    | 0    |      |
| November  | 0    | 0    |      |
| December  | 1    | 0    |      |

### **History of Active Listings**