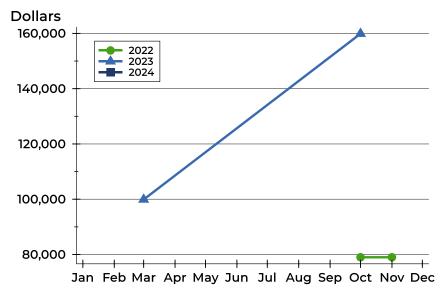

### **Average Price**

| Month     | 2022   | 2023    | 2024 |
|-----------|--------|---------|------|
| January   | N/A    | N/A     | N/A  |
| February  | N/A    | N/A     | N/A  |
| March     | N/A    | N/A     | N/A  |
| April     | N/A    | 95,000  | N/A  |
| Мау       | N/A    | N/A     | N/A  |
| June      | N/A    | N/A     | N/A  |
| July      | N/A    | N/A     | N/A  |
| August    | N/A    | N/A     |      |
| September | N/A    | N/A     |      |
| October   | N/A    | N/A     |      |
| November  | N/A    | 159,900 |      |
| December  | 75,000 | N/A     |      |

| Month     | 2022   | 2023    | 2024 |
|-----------|--------|---------|------|
| January   | N/A    | N/A     | N/A  |
| February  | N/A    | N/A     | N/A  |
| March     | N/A    | N/A     | N/A  |
| April     | N/A    | 95,000  | N/A  |
| May       | N/A    | N/A     | N/A  |
| June      | N/A    | N/A     | N/A  |
| July      | N/A    | N/A     | N/A  |
| August    | N/A    | N/A     |      |
| September | N/A    | N/A     |      |
| October   | N/A    | N/A     |      |
| November  | N/A    | 159,900 |      |
| December  | 75,000 | N/A     |      |