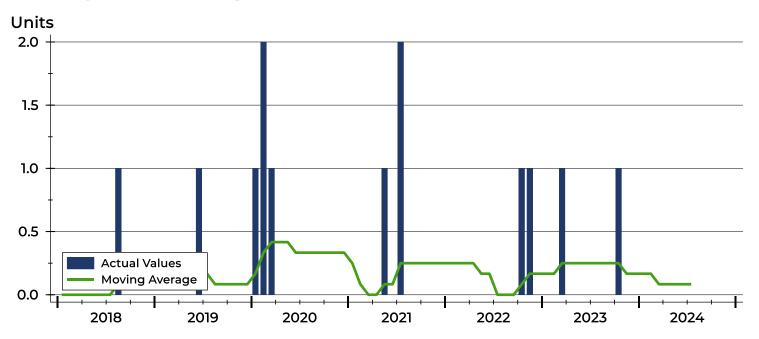

### **Active Listings by Month**

| Month     | 2022 | 2023 | 2024 |
|-----------|------|------|------|
| January   | 2    | 1    | 0    |
| February  | 2    | 1    | 0    |
| March     | 2    | 0    | 0    |
| April     | 2    | 0    | 0    |
| May       | 1    | 0    | 0    |
| June      | 0    | 0    | 0    |
| July      | 1    | 0    | 0    |
| August    | 1    | 0    |      |
| September | 1    | 0    |      |
| October   | 0    | 0    |      |
| November  | 0    | 0    |      |
| December  | 1    | 0    |      |