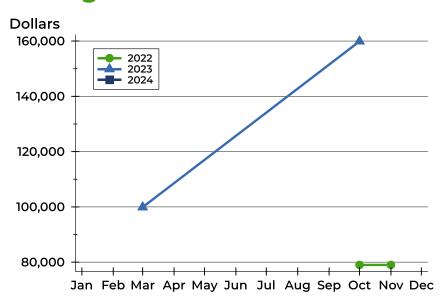

### **Average Price**

| Month     | 2022   | 2023    | 2024 |
|-----------|--------|---------|------|
| January   | N/A    | N/A     | N/A  |
| February  | N/A    | N/A     | N/A  |
| March     | N/A    | 99,900  | N/A  |
| April     | N/A    | N/A     | N/A  |
| May       | N/A    | N/A     | N/A  |
| June      | N/A    | N/A     | N/A  |
| July      | N/A    | N/A     | N/A  |
| August    | N/A    | N/A     |      |
| September | N/A    | N/A     |      |
| October   | 79,000 | 159,900 |      |
| November  | N/A    | N/A     |      |
| December  | N/A    | N/A     |      |

| Month     | 2022   | 2023    | 2024 |
|-----------|--------|---------|------|
| January   | N/A    | N/A     | N/A  |
| February  | N/A    | N/A     | N/A  |
| March     | N/A    | 99,900  | N/A  |
| April     | N/A    | N/A     | N/A  |
| May       | N/A    | N/A     | N/A  |
| June      | N/A    | N/A     | N/A  |
| July      | N/A    | N/A     | N/A  |
| August    | N/A    | N/A     |      |
| September | N/A    | N/A     |      |
| October   | 79,000 | 159,900 |      |
| November  | N/A    | N/A     |      |
| December  | N/A    | N/A     |      |