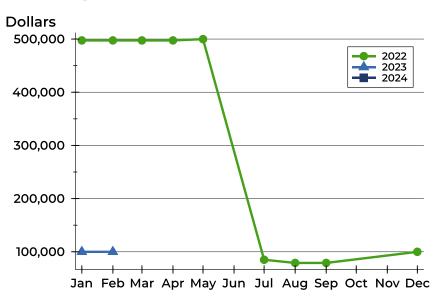

### **Average Price**

| Month     | 2022    | 2023   | 2024 |
|-----------|---------|--------|------|
| January   | 497,450 | 99,900 | N/A  |
| February  | 497,450 | 99,900 | N/A  |
| March     | 497,450 | N/A    | N/A  |
| April     | 497,450 | N/A    | N/A  |
| May       | 499,900 | N/A    | N/A  |
| June      | N/A     | N/A    | N/A  |
| July      | 85,000  | N/A    | N/A  |
| August    | 79,000  | N/A    |      |
| September | 79,000  | N/A    |      |
| October   | N/A     | N/A    |      |
| November  | N/A     | N/A    |      |
| December  | 99,900  | N/A    |      |

| Month     | 2022    | 2023   | 2024 |
|-----------|---------|--------|------|
| January   | 497,450 | 99,900 | N/A  |
| February  | 497,450 | 99,900 | N/A  |
| March     | 497,450 | N/A    | N/A  |
| April     | 497,450 | N/A    | N/A  |
| May       | 499,900 | N/A    | N/A  |
| June      | N/A     | N/A    | N/A  |
| July      | 85,000  | N/A    | N/A  |
| August    | 79,000  | N/A    |      |
| September | 79,000  | N/A    |      |
| October   | N/A     | N/A    |      |
| November  | N/A     | N/A    |      |
| December  | 99,900  | N/A    |      |