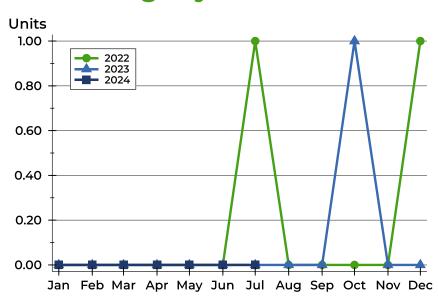

### **History of Closed Listings**

### **Closed Listings by Month**

| Month     | 2022 | 2023 | 2024 |
|-----------|------|------|------|
| January   | 0    | 0    | 0    |
| February  | 0    | 0    | 0    |
| March     | 0    | Ο    | 0    |
| April     | 0    | 1    | 0    |
| May       | 0    | Ο    | 0    |
| June      | 0    | 0    | 0    |
| July      | 0    | Ο    | 0    |
| August    | 0    | 0    |      |
| September | 0    | Ο    |      |
| October   | 0    | 0    |      |
| November  | 0    | 1    |      |
| December  | 1    | 0    |      |