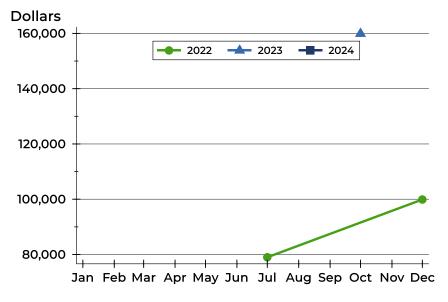

### **Average Price**

| Month     | 2022   | 2023    | 2024 |
|-----------|--------|---------|------|
| January   | N/A    | N/A     | N/A  |
| February  | N/A    | N/A     | N/A  |
| March     | N/A    | N/A     | N/A  |
| April     | N/A    | 95,000  | N/A  |
| Мау       | N/A    | N/A     | N/A  |
| June      | N/A    | N/A     | N/A  |
| July      | N/A    | N/A     | N/A  |
| August    | N/A    | N/A     |      |
| September | N/A    | N/A     |      |
| October   | N/A    | N/A     |      |
| November  | N/A    | 159,900 |      |
| December  | 75,000 | N/A     |      |

| Month     | 2022   | 2023    | 2024 |
|-----------|--------|---------|------|
| January   | N/A    | N/A     | N/A  |
| February  | N/A    | N/A     | N/A  |
| March     | N/A    | N/A     | N/A  |
| April     | N/A    | 95,000  | N/A  |
| May       | N/A    | N/A     | N/A  |
| June      | N/A    | N/A     | N/A  |
| July      | N/A    | N/A     | N/A  |
| August    | N/A    | N/A     |      |
| September | N/A    | N/A     |      |
| October   | N/A    | N/A     |      |
| November  | N/A    | 159,900 |      |
| December  | 75,000 | N/A     |      |