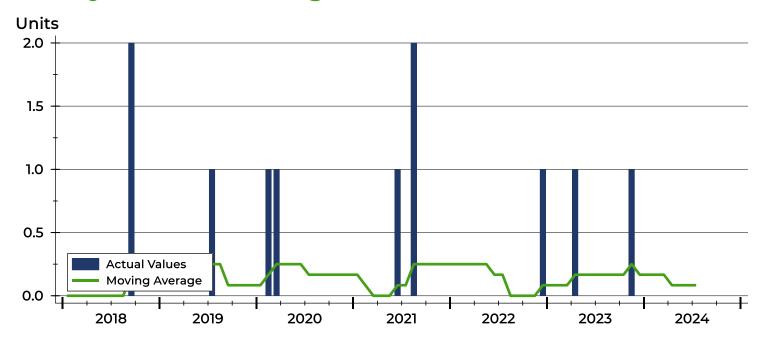

### **History of Closed Listings**

### **Closed Listings by Month**

| Month     | 2022 | 2023 | 2024 |
|-----------|------|------|------|
| January   | 0    | 0    | 0    |
| February  | 0    | 0    | 0    |
| March     | 0    | Ο    | 0    |
| April     | 0    | 1    | 0    |
| May       | 0    | Ο    | 0    |
| June      | 0    | 0    | 0    |
| July      | 0    | Ο    | 0    |
| August    | 0    | 0    |      |
| September | 0    | Ο    |      |
| October   | 0    | 0    |      |
| November  | 0    | 1    |      |
| December  | 1    | 0    |      |