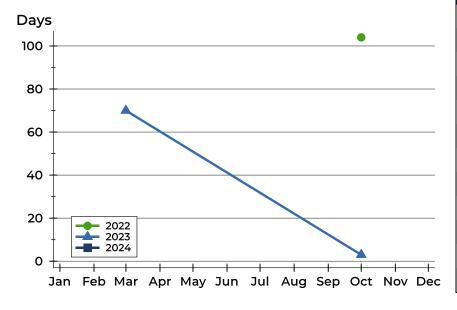

#### **Average DOM**

| Month     | 2022 | 2023 | 2024 |
|-----------|------|------|------|
| January   | N/A  | N/A  | N/A  |
| February  | N/A  | N/A  | N/A  |
| March     | N/A  | N/A  | N/A  |
| April     | N/A  | 70   | N/A  |
| May       | N/A  | N/A  | N/A  |
| June      | N/A  | N/A  | N/A  |
| July      | N/A  | N/A  | N/A  |
| August    | N/A  | N/A  | N/A  |
| September | N/A  | N/A  | N/A  |
| October   | N/A  | N/A  |      |
| November  | N/A  | 3    |      |
| December  | 104  | N/A  |      |

### **Median DOM**

| Month     | 2022 | 2023 | 2024 |
|-----------|------|------|------|
| January   | N/A  | N/A  | N/A  |
| February  | N/A  | N/A  | N/A  |
| March     | N/A  | N/A  | N/A  |
| April     | N/A  | 70   | N/A  |
| May       | N/A  | N/A  | N/A  |
| June      | N/A  | N/A  | N/A  |
| July      | N/A  | N/A  | N/A  |
| August    | N/A  | N/A  | N/A  |
| September | N/A  | N/A  | N/A  |
| October   | N/A  | N/A  |      |
| November  | N/A  | 3    |      |
| December  | 104  | N/A  |      |