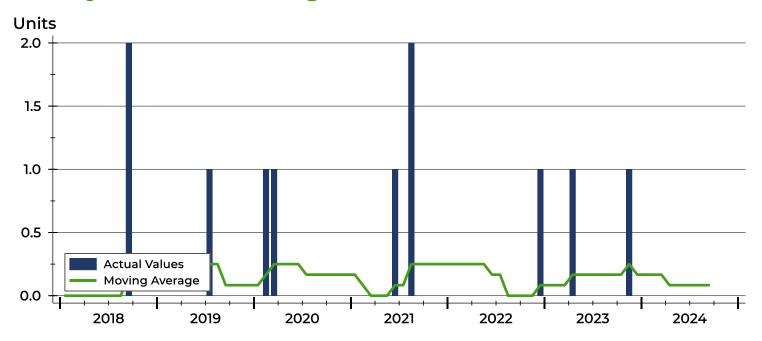

### **History of Closed Listings**

### **Closed Listings by Month**

| Month     | 2022 | 2023 | 2024 |
|-----------|------|------|------|
| January   | 0    | 0    | 0    |
| February  | 0    | 0    | 0    |
| March     | 0    | Ο    | 0    |
| April     | 0    | 1    | 0    |
| May       | 0    | 0    | 0    |
| June      | 0    | 0    | 0    |
| July      | 0    | 0    | 0    |
| August    | 0    | 0    | 0    |
| September | 0    | 0    | 0    |
| October   | 0    | 0    |      |
| November  | 0    | 1    |      |
| December  | 1    | 0    |      |