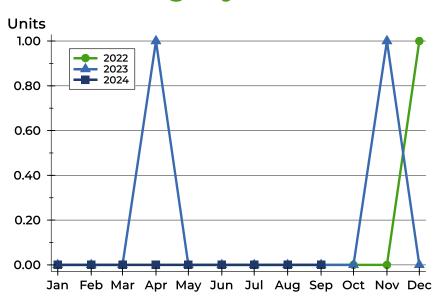

### **New Listings by Month**

| Month     | 2022 | 2023 | 2024 |
|-----------|------|------|------|
| January   | 0    | 0    | 0    |
| February  | 0    | 0    | 0    |
| March     | 0    | Ο    | 0    |
| April     | 0    | 0    | 0    |
| May       | 0    | 0    | 0    |
| June      | 0    | 0    | 0    |
| July      | 1    | 0    | 0    |
| August    | 0    | 0    | 0    |
| September | 0    | 0    | 0    |
| October   | 0    | 1    |      |
| November  | 0    | 0    |      |
| December  | 1    | 0    |      |