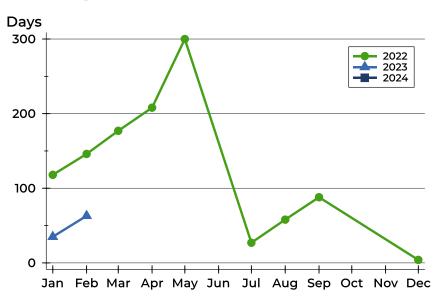

# Washington County Active Listings Analysis

#### **Average DOM**

| Month     | 2022 | 2023 | 2024 |
|-----------|------|------|------|
| January   | 118  | 35   | N/A  |
| February  | 146  | 63   | N/A  |
| March     | 177  | N/A  | N/A  |
| April     | 208  | N/A  | N/A  |
| May       | 300  | N/A  | N/A  |
| June      | N/A  | N/A  | N/A  |
| July      | 27   | N/A  | N/A  |
| August    | 58   | N/A  | N/A  |
| September | 88   | N/A  | N/A  |
| October   | N/A  | N/A  |      |
| November  | N/A  | N/A  |      |
| December  | 4    | N/A  |      |

#### **Median DOM**

| Month     | 2022 | 2023 | 2024 |
|-----------|------|------|------|
| January   | 118  | 35   | N/A  |
| February  | 146  | 63   | N/A  |
| March     | 177  | N/A  | N/A  |
| April     | 208  | N/A  | N/A  |
| May       | 300  | N/A  | N/A  |
| June      | N/A  | N/A  | N/A  |
| July      | 27   | N/A  | N/A  |
| August    | 58   | N/A  | N/A  |
| September | 88   | N/A  | N/A  |
| October   | N/A  | N/A  |      |
| November  | N/A  | N/A  |      |
| December  | 4    | N/A  |      |