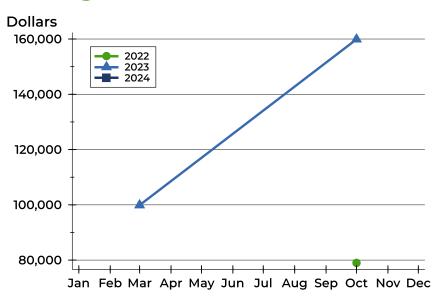

# **Washington County Closed Listings Analysis**

### **Average Price**

| Month     | 2022   | 2023    | 2024 |
|-----------|--------|---------|------|
| January   | N/A    | N/A     | N/A  |
| February  | N/A    | N/A     | N/A  |
| March     | N/A    | N/A     | N/A  |
| April     | N/A    | 95,000  | N/A  |
| May       | N/A    | N/A     | N/A  |
| June      | N/A    | N/A     | N/A  |
| July      | N/A    | N/A     | N/A  |
| August    | N/A    | N/A     | N/A  |
| September | N/A    | N/A     | N/A  |
| October   | N/A    | N/A     |      |
| November  | N/A    | 159,900 |      |
| December  | 75,000 | N/A     |      |

| Month     | 2022   | 2023    | 2024 |
|-----------|--------|---------|------|
| January   | N/A    | N/A     | N/A  |
| February  | N/A    | N/A     | N/A  |
| March     | N/A    | N/A     | N/A  |
| April     | N/A    | 95,000  | N/A  |
| May       | N/A    | N/A     | N/A  |
| June      | N/A    | N/A     | N/A  |
| July      | N/A    | N/A     | N/A  |
| August    | N/A    | N/A     | N/A  |
| September | N/A    | N/A     | N/A  |
| October   | N/A    | N/A     |      |
| November  | N/A    | 159,900 |      |
| December  | 75,000 | N/A     |      |