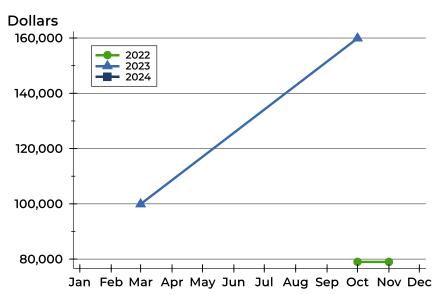

### **Average Price**

| Month     | 2022   | 2023    | 2024 |
|-----------|--------|---------|------|
| January   | N/A    | N/A     | N/A  |
| February  | N/A    | N/A     | N/A  |
| March     | N/A    | N/A     | N/A  |
| April     | N/A    | 95,000  | N/A  |
| May       | N/A    | N/A     | N/A  |
| June      | N/A    | N/A     | N/A  |
| July      | N/A    | N/A     | N/A  |
| August    | N/A    | N/A     | N/A  |
| September | N/A    | N/A     | N/A  |
| October   | N/A    | N/A     |      |
| November  | N/A    | 159,900 |      |
| December  | 75,000 | N/A     |      |

| Month     | 2022   | 2023    | 2024 |
|-----------|--------|---------|------|
| January   | N/A    | N/A     | N/A  |
| February  | N/A    | N/A     | N/A  |
| March     | N/A    | N/A     | N/A  |
| April     | N/A    | 95,000  | N/A  |
| May       | N/A    | N/A     | N/A  |
| June      | N/A    | N/A     | N/A  |
| July      | N/A    | N/A     | N/A  |
| August    | N/A    | N/A     | N/A  |
| September | N/A    | N/A     | N/A  |
| October   | N/A    | N/A     |      |
| November  | N/A    | 159,900 |      |
| December  | 75,000 | N/A     |      |