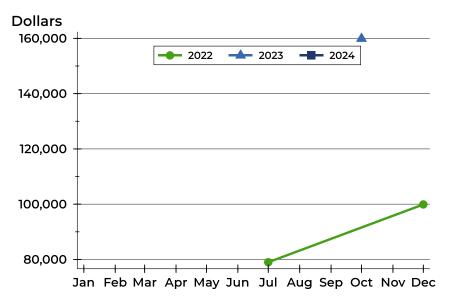

### **Average Price**

| Month     | 2022   | 2023    | 2024 |
|-----------|--------|---------|------|
| January   | N/A    | N/A     | N/A  |
| February  | N/A    | N/A     | N/A  |
| March     | N/A    | N/A     | N/A  |
| April     | N/A    | 95,000  | N/A  |
| May       | N/A    | N/A     | N/A  |
| June      | N/A    | N/A     | N/A  |
| July      | N/A    | N/A     | N/A  |
| August    | N/A    | N/A     | N/A  |
| September | N/A    | N/A     | N/A  |
| October   | N/A    | N/A     |      |
| November  | N/A    | 159,900 |      |
| December  | 75,000 | N/A     |      |

| Month     | 2022   | 2023    | 2024 |
|-----------|--------|---------|------|
| January   | N/A    | N/A     | N/A  |
| February  | N/A    | N/A     | N/A  |
| March     | N/A    | N/A     | N/A  |
| April     | N/A    | 95,000  | N/A  |
| May       | N/A    | N/A     | N/A  |
| June      | N/A    | N/A     | N/A  |
| July      | N/A    | N/A     | N/A  |
| August    | N/A    | N/A     | N/A  |
| September | N/A    | N/A     | N/A  |
| October   | N/A    | N/A     |      |
| November  | N/A    | 159,900 |      |
| December  | 75,000 | N/A     |      |