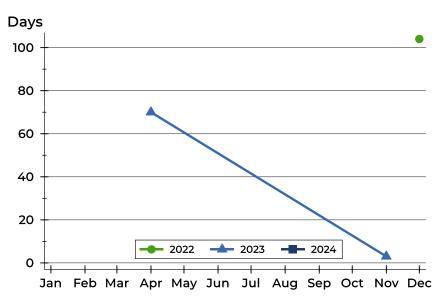

#### **Average DOM**

| Month     | 2022 | 2023 | 2024 |
|-----------|------|------|------|
| January   | N/A  | N/A  | N/A  |
| February  | N/A  | N/A  | N/A  |
| March     | N/A  | N/A  | N/A  |
| April     | N/A  | 70   | N/A  |
| May       | N/A  | N/A  | N/A  |
| June      | N/A  | N/A  | N/A  |
| July      | N/A  | N/A  | N/A  |
| August    | N/A  | N/A  | N/A  |
| September | N/A  | N/A  | N/A  |
| October   | N/A  | N/A  |      |
| November  | N/A  | 3    |      |
| December  | 104  | N/A  |      |

### **Median DOM**

| Month     | 2022 | 2023 | 2024 |
|-----------|------|------|------|
| January   | N/A  | N/A  | N/A  |
| February  | N/A  | N/A  | N/A  |
| March     | N/A  | N/A  | N/A  |
| April     | N/A  | 70   | N/A  |
| May       | N/A  | N/A  | N/A  |
| June      | N/A  | N/A  | N/A  |
| July      | N/A  | N/A  | N/A  |
| August    | N/A  | N/A  | N/A  |
| September | N/A  | N/A  | N/A  |
| October   | N/A  | N/A  |      |
| November  | N/A  | 3    |      |
| December  | 104  | N/A  |      |