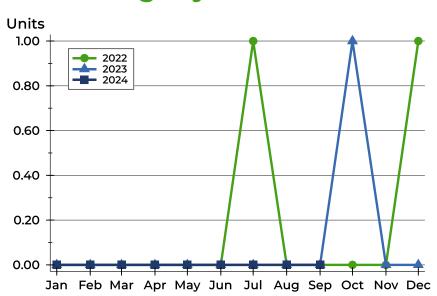

### **Closed Listings by Month**

| Month     | 2022 | 2023 | 2024 |
|-----------|------|------|------|
| January   | 0    | 0    | 0    |
| February  | 0    | 0    | 0    |
| March     | 0    | Ο    | 0    |
| April     | 0    | 1    | 0    |
| May       | 0    | 0    | 0    |
| June      | 0    | 0    | 0    |
| July      | 0    | 0    | 0    |
| August    | 0    | 0    | 0    |
| September | 0    | 0    | 0    |
| October   | 0    | 0    |      |
| November  | 0    | 1    |      |
| December  | 1    | 0    |      |