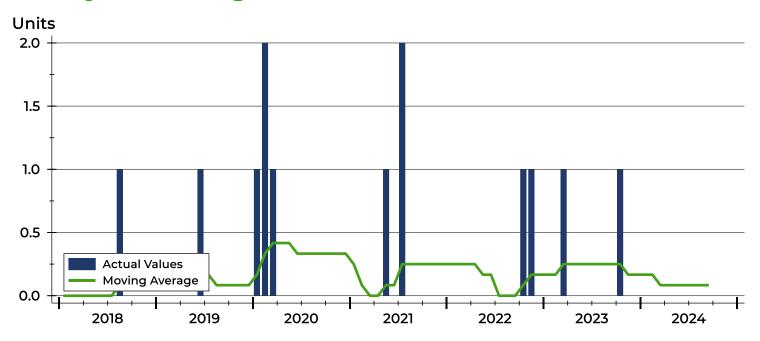

#### **Months' Supply by Month**

| Month     | 2022 | 2023 | 2024 |
|-----------|------|------|------|
| January   | 8.0  | 12.0 | 0.0  |
| February  | 8.0  | 12.0 | 0.0  |
| March     | 8.0  | 0.0  | 0.0  |
| April     | 8.0  | 0.0  | 0.0  |
| May       | 4.0  | 0.0  | 0.0  |
| June      | 0.0  | 0.0  | 0.0  |
| July      | 6.0  | 0.0  | 0.0  |
| August    | 0.0  | 0.0  | 0.0  |
| September | 0.0  | 0.0  | 0.0  |
| October   | 0.0  | 0.0  |      |
| November  | 0.0  | 0.0  |      |
| December  | 12.0 | 0.0  |      |