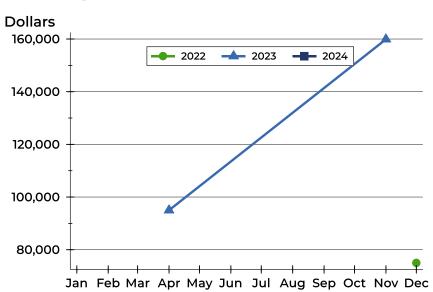

### **Average Price**

| Month     | 2022   | 2023    | 2024 |
|-----------|--------|---------|------|
| January   | N/A    | N/A     | N/A  |
| February  | N/A    | N/A     | N/A  |
| March     | N/A    | N/A     | N/A  |
| April     | N/A    | N/A     | N/A  |
| May       | N/A    | N/A     | N/A  |
| June      | N/A    | N/A     | N/A  |
| July      | 79,000 | N/A     | N/A  |
| August    | N/A    | N/A     | N/A  |
| September | N/A    | N/A     | N/A  |
| October   | N/A    | 159,900 |      |
| November  | N/A    | N/A     |      |
| December  | 99,900 | N/A     |      |

| Month     | 2022   | 2023    | 2024 |
|-----------|--------|---------|------|
| January   | N/A    | N/A     | N/A  |
| February  | N/A    | N/A     | N/A  |
| March     | N/A    | N/A     | N/A  |
| April     | N/A    | N/A     | N/A  |
| May       | N/A    | N/A     | N/A  |
| June      | N/A    | N/A     | N/A  |
| July      | 79,000 | N/A     | N/A  |
| August    | N/A    | N/A     | N/A  |
| September | N/A    | N/A     | N/A  |
| October   | N/A    | 159,900 |      |
| November  | N/A    | N/A     |      |
| December  | 99,900 | N/A     |      |