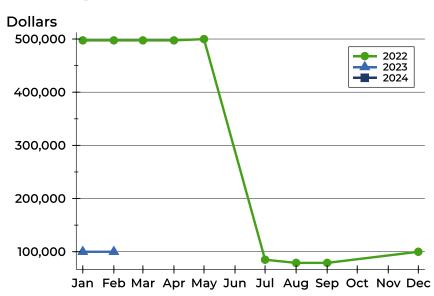

# Washington County Active Listings Analysis

### **Average Price**

| Month     | 2022    | 2023   | 2024 |
|-----------|---------|--------|------|
| January   | 497,450 | 99,900 | N/A  |
| February  | 497,450 | 99,900 | N/A  |
| March     | 497,450 | N/A    | N/A  |
| April     | 497,450 | N/A    | N/A  |
| May       | 499,900 | N/A    | N/A  |
| June      | N/A     | N/A    | N/A  |
| July      | 85,000  | N/A    | N/A  |
| August    | 79,000  | N/A    | N/A  |
| September | 79,000  | N/A    | N/A  |
| October   | N/A     | N/A    |      |
| November  | N/A     | N/A    |      |
| December  | 99,900  | N/A    |      |

| Month     | 2022    | 2023   | 2024 |
|-----------|---------|--------|------|
| January   | 497,450 | 99,900 | N/A  |
| February  | 497,450 | 99,900 | N/A  |
| March     | 497,450 | N/A    | N/A  |
| April     | 497,450 | N/A    | N/A  |
| May       | 499,900 | N/A    | N/A  |
| June      | N/A     | N/A    | N/A  |
| July      | 85,000  | N/A    | N/A  |
| August    | 79,000  | N/A    | N/A  |
| September | 79,000  | N/A    | N/A  |
| October   | N/A     | N/A    |      |
| November  | N/A     | N/A    |      |
| December  | 99,900  | N/A    |      |