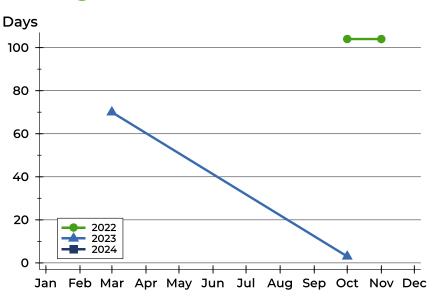

#### **Average DOM**

| Month     | 2022 | 2023 | 2024 |
|-----------|------|------|------|
| January   | N/A  | N/A  | N/A  |
| February  | N/A  | N/A  | N/A  |
| March     | N/A  | N/A  | N/A  |
| April     | N/A  | 70   | N/A  |
| May       | N/A  | N/A  | N/A  |
| June      | N/A  | N/A  | N/A  |
| July      | N/A  | N/A  | N/A  |
| August    | N/A  | N/A  | N/A  |
| September | N/A  | N/A  | N/A  |
| October   | N/A  | N/A  |      |
| November  | N/A  | 3    |      |
| December  | 104  | N/A  |      |

### **Median DOM**

| Month     | 2022 | 2023 | 2024 |
|-----------|------|------|------|
| January   | N/A  | N/A  | N/A  |
| February  | N/A  | N/A  | N/A  |
| March     | N/A  | N/A  | N/A  |
| April     | N/A  | 70   | N/A  |
| May       | N/A  | N/A  | N/A  |
| June      | N/A  | N/A  | N/A  |
| July      | N/A  | N/A  | N/A  |
| August    | N/A  | N/A  | N/A  |
| September | N/A  | N/A  | N/A  |
| October   | N/A  | N/A  |      |
| November  | N/A  | 3    |      |
| December  | 104  | N/A  |      |