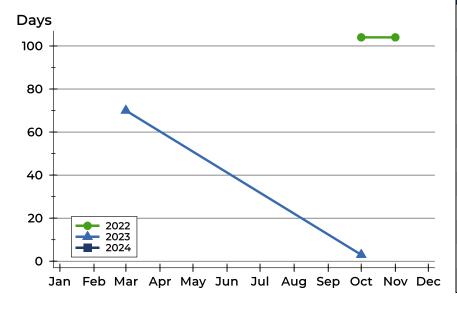

#### **Average DOM**

| Month     | 2022 | 2023 | 2024 |
|-----------|------|------|------|
| January   | N/A  | N/A  | N/A  |
| February  | N/A  | N/A  | N/A  |
| March     | N/A  | 70   | N/A  |
| April     | N/A  | N/A  | N/A  |
| May       | N/A  | N/A  | N/A  |
| June      | N/A  | N/A  | N/A  |
| July      | N/A  | N/A  | N/A  |
| August    | N/A  | N/A  | N/A  |
| September | N/A  | N/A  | N/A  |
| October   | 104  | 3    |      |
| November  | N/A  | N/A  |      |
| December  | N/A  | N/A  |      |

#### **Median DOM**

| Month     | 2022 | 2023 | 2024 |
|-----------|------|------|------|
| January   | N/A  | N/A  | N/A  |
| February  | N/A  | N/A  | N/A  |
| March     | N/A  | 70   | N/A  |
| April     | N/A  | N/A  | N/A  |
| May       | N/A  | N/A  | N/A  |
| June      | N/A  | N/A  | N/A  |
| July      | N/A  | N/A  | N/A  |
| August    | N/A  | N/A  | N/A  |
| September | N/A  | N/A  | N/A  |
| October   | 104  | 3    |      |
| November  | N/A  | N/A  |      |
| December  | N/A  | N/A  |      |