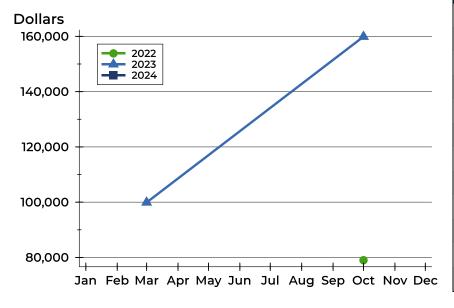

# **Washington County Closed Listings Analysis**

### **Average Price**

| Month     | 2022   | 2023    | 2024 |
|-----------|--------|---------|------|
| January   | N/A    | N/A     | N/A  |
| February  | N/A    | N/A     | N/A  |
| March     | N/A    | N/A     | N/A  |
| April     | N/A    | 95,000  | N/A  |
| May       | N/A    | N/A     | N/A  |
| June      | N/A    | N/A     | N/A  |
| July      | N/A    | N/A     | N/A  |
| August    | N/A    | N/A     | N/A  |
| September | N/A    | N/A     | N/A  |
| October   | N/A    | N/A     |      |
| November  | N/A    | 159,900 |      |
| December  | 75,000 | N/A     |      |

| Month     | 2022   | 2023    | 2024 |
|-----------|--------|---------|------|
| January   | N/A    | N/A     | N/A  |
| February  | N/A    | N/A     | N/A  |
| March     | N/A    | N/A     | N/A  |
| April     | N/A    | 95,000  | N/A  |
| May       | N/A    | N/A     | N/A  |
| June      | N/A    | N/A     | N/A  |
| July      | N/A    | N/A     | N/A  |
| August    | N/A    | N/A     | N/A  |
| September | N/A    | N/A     | N/A  |
| October   | N/A    | N/A     |      |
| November  | N/A    | 159,900 |      |
| December  | 75,000 | N/A     |      |