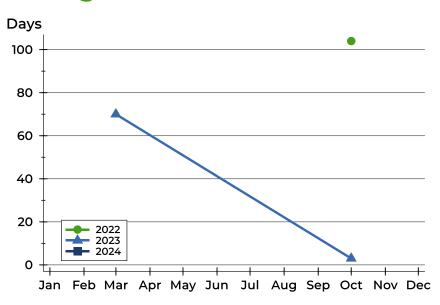

# **Washington County Closed Listings Analysis**

#### **Average DOM**

| Month     | 2022 | 2023 | 2024 |
|-----------|------|------|------|
| January   | N/A  | N/A  | N/A  |
| February  | N/A  | N/A  | N/A  |
| March     | N/A  | N/A  | N/A  |
| April     | N/A  | 70   | N/A  |
| May       | N/A  | N/A  | N/A  |
| June      | N/A  | N/A  | N/A  |
| July      | N/A  | N/A  | N/A  |
| August    | N/A  | N/A  | N/A  |
| September | N/A  | N/A  | N/A  |
| October   | N/A  | N/A  |      |
| November  | N/A  | 3    |      |
| December  | 104  | N/A  |      |

### **Median DOM**

| Month     | 2022 | 2023 | 2024 |
|-----------|------|------|------|
| January   | N/A  | N/A  | N/A  |
| February  | N/A  | N/A  | N/A  |
| March     | N/A  | N/A  | N/A  |
| April     | N/A  | 70   | N/A  |
| May       | N/A  | N/A  | N/A  |
| June      | N/A  | N/A  | N/A  |
| July      | N/A  | N/A  | N/A  |
| August    | N/A  | N/A  | N/A  |
| September | N/A  | N/A  | N/A  |
| October   | N/A  | N/A  |      |
| November  | N/A  | 3    |      |
| December  | 104  | N/A  |      |