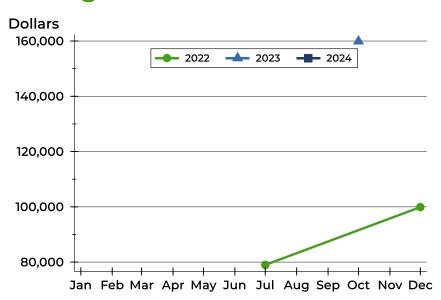

### **Average Price**

| Month     | 2022   | 2023    | 2024 |
|-----------|--------|---------|------|
| January   | N/A    | N/A     | N/A  |
| February  | N/A    | N/A     | N/A  |
| March     | N/A    | N/A     | N/A  |
| April     | N/A    | 95,000  | N/A  |
| May       | N/A    | N/A     | N/A  |
| June      | N/A    | N/A     | N/A  |
| July      | N/A    | N/A     | N/A  |
| August    | N/A    | N/A     | N/A  |
| September | N/A    | N/A     | N/A  |
| October   | N/A    | N/A     |      |
| November  | N/A    | 159,900 |      |
| December  | 75,000 | N/A     |      |

| Month     | 2022   | 2023    | 2024 |
|-----------|--------|---------|------|
| January   | N/A    | N/A     | N/A  |
| February  | N/A    | N/A     | N/A  |
| March     | N/A    | N/A     | N/A  |
| April     | N/A    | 95,000  | N/A  |
| May       | N/A    | N/A     | N/A  |
| June      | N/A    | N/A     | N/A  |
| July      | N/A    | N/A     | N/A  |
| August    | N/A    | N/A     | N/A  |
| September | N/A    | N/A     | N/A  |
| October   | N/A    | N/A     |      |
| November  | N/A    | 159,900 |      |
| December  | 75,000 | N/A     |      |