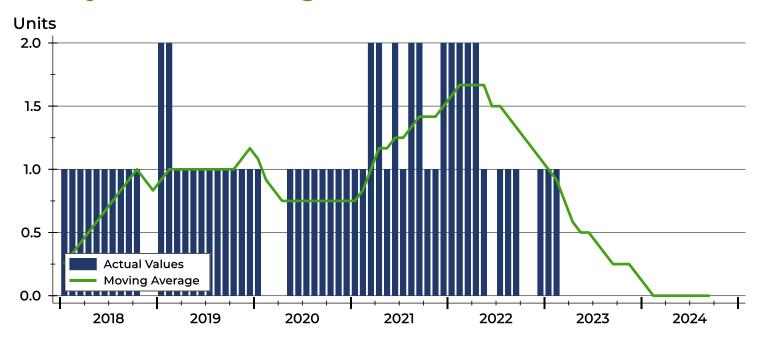

#### **Months' Supply by Month**

| Month     | 2022 | 2023 | 2024 |
|-----------|------|------|------|
| January   | 8.0  | 12.0 | 0.0  |
| February  | 8.0  | 12.0 | 0.0  |
| March     | 8.0  | 0.0  | 0.0  |
| April     | 8.0  | 0.0  | 0.0  |
| May       | 4.0  | 0.0  | 0.0  |
| June      | 0.0  | 0.0  | 0.0  |
| July      | 6.0  | 0.0  | 0.0  |
| August    | 0.0  | 0.0  | 0.0  |
| September | 0.0  | 0.0  | 0.0  |
| October   | 0.0  | 0.0  |      |
| November  | 0.0  | 0.0  |      |
| December  | 12.0 | 0.0  |      |