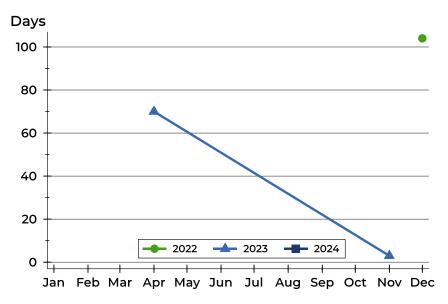

#### **Average DOM**

| Month     | 2022 | 2023 | 2024 |
|-----------|------|------|------|
| January   | 118  | 35   | N/A  |
| February  | 146  | 63   | N/A  |
| March     | 177  | N/A  | N/A  |
| April     | 208  | N/A  | N/A  |
| May       | 300  | N/A  | N/A  |
| June      | N/A  | N/A  | N/A  |
| July      | 27   | N/A  | N/A  |
| August    | 58   | N/A  | N/A  |
| September | 88   | N/A  | N/A  |
| October   | N/A  | N/A  |      |
| November  | N/A  | N/A  |      |
| December  | 4    | N/A  |      |

#### **Median DOM**

| Month     | 2022 | 2023 | 2024 |
|-----------|------|------|------|
| January   | 118  | 35   | N/A  |
| February  | 146  | 63   | N/A  |
| March     | 177  | N/A  | N/A  |
| April     | 208  | N/A  | N/A  |
| May       | 300  | N/A  | N/A  |
| June      | N/A  | N/A  | N/A  |
| July      | 27   | N/A  | N/A  |
| August    | 58   | N/A  | N/A  |
| September | 88   | N/A  | N/A  |
| October   | N/A  | N/A  |      |
| November  | N/A  | N/A  |      |
| December  | 4    | N/A  |      |