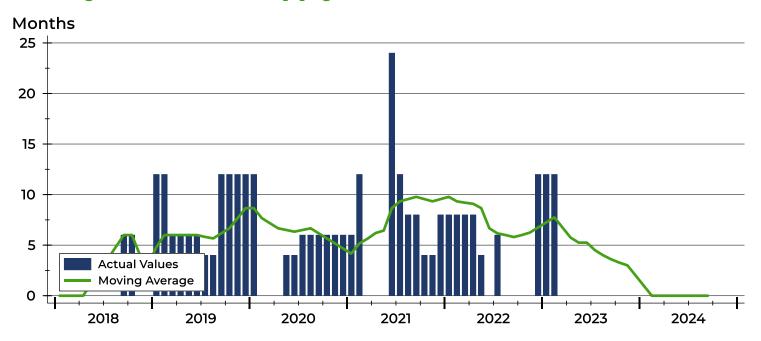

/A  | N/A  |
| August    | 58   | N/A  | N/A  |
| September | 88   | N/A  | N/A  |
| October   | N/A  | N/A  |      |
| November  | N/A  | N/A  |      |
| December  | 4    | N/A  |      |



### Washington County Months' Supply Analysis

#### **Months' Supply by Month**



| Month     | 2022 | 2023 | 2024 |
|-----------|------|------|------|
| January   | 8.0  | 12.0 | 0.0  |
| February  | 8.0  | 12.0 | 0.0  |
| March     | 8.0  | 0.0  | 0.0  |
| April     | 8.0  | 0.0  | 0.0  |
| May       | 4.0  | 0.0  | 0.0  |
| June      | 0.0  | 0.0  | 0.0  |
| July      | 6.0  | 0.0  | 0.0  |
| August    | 0.0  | 0.0  | 0.0  |
| September | 0.0  | 0.0  | 0.0  |
| October   | 0.0  | 0.0  |      |
| November  | 0.0  | 0.0  |      |
| December  | 12.0 | 0.0  |      |

### **History of Month's Supply**





### Washington County New Listings Analysis

| Summary Statistics for New Listings |                    | 2024 | September<br>2023 | Change |
|-------------------------------------|--------------------|------|-------------------|--------|
| ıţ                                  | New Listings       | 0    | 0                 | N/A    |
| Month                               | Volume (1,000s)    | 0    | 0                 | N/A    |
| Current                             | Average List Price | N/A  | N/A               | N/A    |
| Cu                                  | Median List Price  | N/A  | N/A               | N/A    |
| ē                                   | New Listings       | 0    | 0                 | N/A    |
| Year-to-Date                        | Volume (1,000s)    | N/A  | N/A