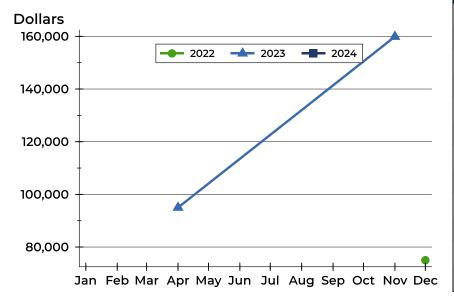

### **Average Price**

| Month     | 2022   | 2023    | 2024 |
|-----------|--------|---------|------|
| January   | N/A    | N/A     | N/A  |
| February  | N/A    | N/A     | N/A  |
| March     | N/A    | N/A     | N/A  |
| April     | N/A    | 95,000  | N/A  |
| May       | N/A    | N/A     | N/A  |
| June      | N/A    | N/A     | N/A  |
| July      | N/A    | N/A     | N/A  |
| August    | N/A    | N/A     | N/A  |
| September | N/A    | N/A     | N/A  |
| October   | N/A    | N/A     |      |
| November  | N/A    | 159,900 |      |
| December  | 75,000 | N/A     |      |

| Month     | 2022   | 2023    | 2024 |
|-----------|--------|---------|------|
| January   | N/A    | N/A     | N/A  |
| February  | N/A    | N/A     | N/A  |
| March     | N/A    | N/A     | N/A  |
| April     | N/A    | 95,000  | N/A  |
| May       | N/A    | N/A     | N/A  |
| June      | N/A    | N/A     | N/A  |
| July      | N/A    | N/A     | N/A  |
| August    | N/A    | N/A     | N/A  |
| September | N/A    | N/A     | N/A  |
| October   | N/A    | N/A     |      |
| November  | N/A    | 159,900 |      |
| December  | 75,000 | N/A     |      |