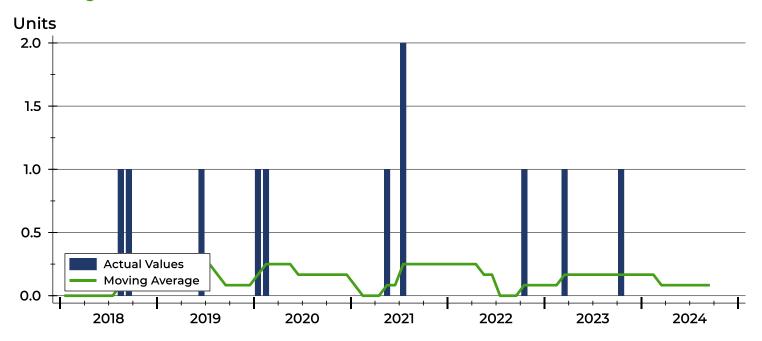

#### **Months' Supply by Month**

| Month     | 2022 | 2023 | 2024 |
|-----------|------|------|------|
| January   | 8.0  | 12.0 | 0.0  |
| February  | 8.0  | 12.0 | 0.0  |
| March     | 8.0  | 0.0  | 0.0  |
| April     | 8.0  | 0.0  | 0.0  |
| May       | 4.0  | 0.0  | 0.0  |
| June      | 0.0  | 0.0  | 0.0  |
| July      | 6.0  | 0.0  | 0.0  |
| August    | 0.0  | 0.0  | 0.0  |
| September | 0.0  | 0.0  | 0.0  |
| October   | 0.0  | 0.0  |      |
| November  | 0.0  | 0.0  |      |
| December  | 12.0 | 0.0  |      |