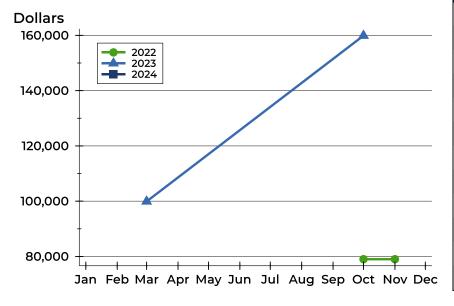

### **Average Price**

| Month     | 2022   | 2023    | 2024 |
|-----------|--------|---------|------|
| January   | N/A    | N/A     | N/A  |
| February  | N/A    | N/A     | N/A  |
| March     | N/A    | N/A     | N/A  |
| April     | N/A    | 95,000  | N/A  |
| May       | N/A    | N/A     | N/A  |
| June      | N/A    | N/A     | N/A  |
| July      | N/A    | N/A     | N/A  |
| August    | N/A    | N/A     | N/A  |
| September | N/A    | N/A     | N/A  |
| October   | N/A    | N/A     |      |
| November  | N/A    | 159,900 |      |
| December  | 75,000 | N/A     |      |

| Month     | 2022   | 2023    | 2024 |
|-----------|--------|---------|------|
| January   | N/A    | N/A     | N/A  |
| February  | N/A    | N/A     | N/A  |
| March     | N/A    | N/A     | N/A  |
| April     | N/A    | 95,000  | N/A  |
| May       | N/A    | N/A     | N/A  |
| June      | N/A    | N/A     | N/A  |
| July      | N/A    | N/A     | N/A  |
| August    | N/A    | N/A     | N/A  |
| September | N/A    | N/A     | N/A  |
| October   | N/A    | N/A     |      |
| November  | N/A    | 159,900 |      |
| December  | 75,000 | N/A     |      |