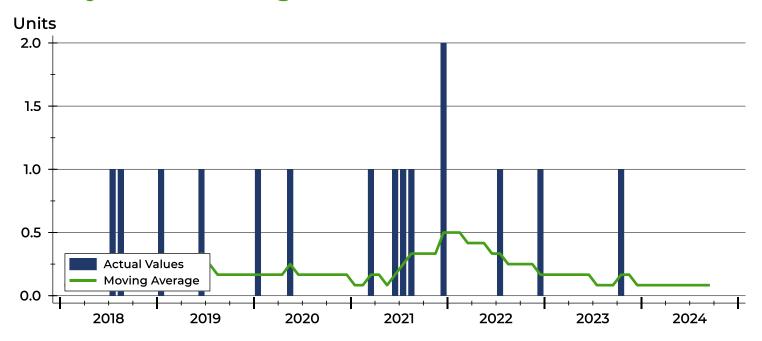

| Current                             | Average List Price | N/A  | N/A               | N/A    |
| Cu                                  | Median List Price  | N/A  | N/A               | N/A    |
| ē                                   | New Listings       | 0    | 0                 | N/A    |
| Year-to-Date                        | Volume (1,000s)    | N/A  | N/A               | N/A    |
| ar-to                               | Average List Price | N/A  | N/A               | N/A    |
| ٧                                   | Median List Price  | N/A  | N/A               | N/A    |

No new listings were added in Washington County during September. In comparision, 0 new listings were added in September 2023. Year-to-date Washington County has seen 0 new listings.

### **History of New Listings**







### Washington County New Listings Analysis

### **New Listings by Month**



| Month     | 2022 | 2023 | 2024 |
|-----------|------|------|------|
| January   | 0    | 0    | 0    |
| February  | 0    | 0    | 0    |
| March     | 0    | Ο    | 0    |
| April     | 0    | 0    | 0    |
| May       | 0    | 0    | 0    |
| June      | 0    | 0    | 0    |
| July      | 1    | 0    | 0    |
| August    | 0    | 0    | 0    |
| September | 0    | 0    | 0    |
| October   | 0    | 1    |      |
| November  | 0    | 0    |      |
| December  | 1    | 0    |      |

### **New Listings by Price Range**

| Price Range         | New L<br>Number | istings<br>Percent | List F<br>Average | Price<br>Median | Days on<br>Avg. | Market<br>Med. | Price as '<br>Avg. | % of Orig.<br>Med. |
|---------