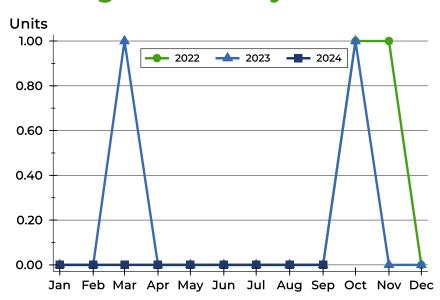

#### **Pending Contracts by Month**

| Month     | 2022 | 2023 | 2024 |
|-----------|------|------|------|
| January   | 0    | 0    | 0    |
| February  | 0    | 0    | 0    |
| March     | 0    | 1    | 0    |
| April     | 0    | 0    | 0    |
| May       | 0    | Ο    | 0    |
| June      | 0    | 0    | 0    |
| July      | 0    | Ο    | 0    |
| August    | 0    | 0    | 0    |
| September | 0    | Ο    | 0    |
| October   | 1    | 1    |      |
| November  | 1    | 0    |      |
| December  | 0    | 0    |      |