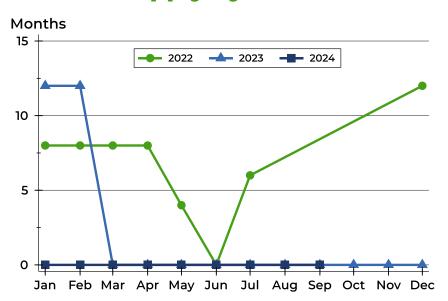

#### **Months' Supply by Month**

| Month     | 2022 | 2023 | 2024 |
|-----------|------|------|------|
| January   | 8.0  | 12.0 | 0.0  |
| February  | 8.0  | 12.0 | 0.0  |
| March     | 8.0  | 0.0  | 0.0  |
| April     | 8.0  | 0.0  | 0.0  |
| May       | 4.0  | 0.0  | 0.0  |
| June      | 0.0  | 0.0  | 0.0  |
| July      | 6.0  | 0.0  | 0.0  |
| August    | 0.0  | 0.0  | 0.0  |
| September | 0.0  | 0.0  | 0.0  |
| October   | 0.0  | 0.0  |      |
| November  | 0.0  | 0.0  |      |
| December  | 12.0 | 0.0  |      |