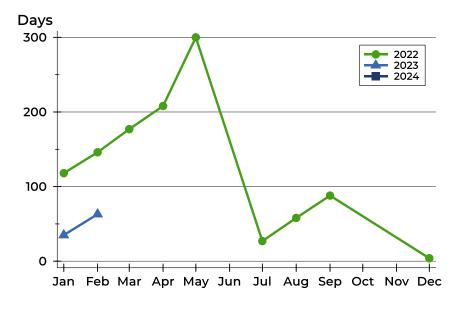

#### **Average DOM**

| Month     | 2022 | 2023 | 2024 |
|-----------|------|------|------|
| January   | 118  | 35   | N/A  |
| February  | 146  | 63   | N/A  |
| March     | 177  | N/A  | N/A  |
| April     | 208  | N/A  | N/A  |
| May       | 300  | N/A  | N/A  |
| June      | N/A  | N/A  | N/A  |
| July      | 27   | N/A  | N/A  |
| August    | 58   | N/A  | N/A  |
| September | 88   | N/A  | N/A  |
| October   | N/A  | N/A  |      |
| November  | N/A  | N/A  |      |
| December  | 4    | N/A  |      |

#### **Median DOM**

| Month     | 2022 | 2023 | 2024 |
|-----------|------|------|------|
| January   | 118  | 35   | N/A  |
| February  | 146  | 63   | N/A  |
| March     | 177  | N/A  | N/A  |
| April     | 208  | N/A  | N/A  |
| May       | 300  | N/A  | N/A  |
| June      | N/A  | N/A  | N/A  |
| July      | 27   | N/A  | N/A  |
| August    | 58   | N/A  | N/A  |
| September | 88   | N/A  | N/A  |
| October   | N/A  | N/A  |      |
| November  | N/A  | N/A  |      |
| December  | 4    | N/A  |      |