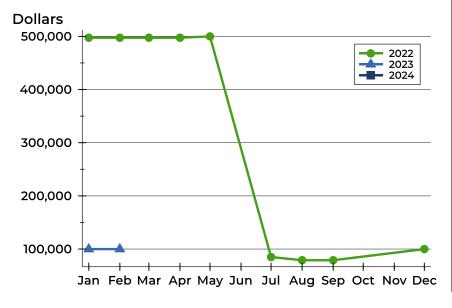

# Washington County Active Listings Analysis

### **Average Price**

| Month     | 2022    | 2023   | 2024 |
|-----------|---------|--------|------|
| January   | 497,450 | 99,900 | N/A  |
| February  | 497,450 | 99,900 | N/A  |
| March     | 497,450 | N/A    | N/A  |
| April     | 497,450 | N/A    | N/A  |
| May       | 499,900 | N/A    | N/A  |
| June      | N/A     | N/A    | N/A  |
| July      | 85,000  | N/A    | N/A  |
| August    | 79,000  | N/A    | N/A  |
| September | 79,000  | N/A    | N/A  |
| October   | N/A     | N/A    |      |
| November  | N/A     | N/A    |      |
| December  | 99,900  | N/A    |      |

| Month     | 2022    | 2023   | 2024 |
|-----------|---------|--------|------|
| January   | 497,450 | 99,900 | N/A  |
| February  | 497,450 | 99,900 | N/A  |
| March     | 497,450 | N/A    | N/A  |
| April     | 497,450 | N/A    | N/A  |
| May       | 499,900 | N/A    | N/A  |
| June      | N/A     | N/A    | N/A  |
| July      | 85,000  | N/A    | N/A  |
| August    | 79,000  | N/A    | N/A  |
| September | 79,000  | N/A    | N/A  |
| October   | N/A     | N/A    |      |
| November  | N/A     | N/A    |      |
| December  | 99,900  | N/A    |      |