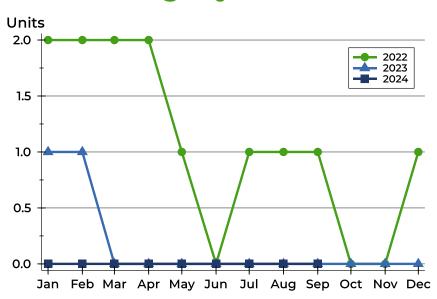

### **History of Active Listings**

# Washington County Active Listings Analysis

### **Active Listings by Month**

| Month     | 2022 | 2023 | 2024 |
|-----------|------|------|------|
| January   | 2    | 1    | 0    |
| February  | 2    | 1    | 0    |
| March     | 2    | 0    | 0    |
| April     | 2    | 0    | 0    |
| May       | 1    | 0    | 0    |
| June      | 0    | 0    | 0    |
| July      | 1    | 0    | 0    |
| August    | 1    | 0    | 0    |
| September | 1    | 0    | 0    |
| October   | 0    | 0    |      |
| November  | Ο    | 0    |      |
| December  | 1    | 0    |      |