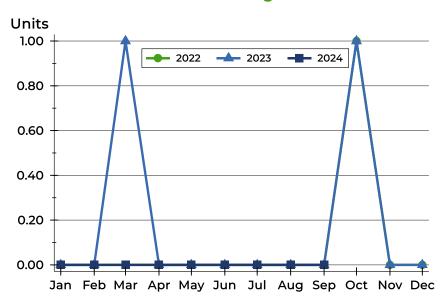

### **History of Closed Listings**

### **Closed Listings by Month**

| Month     | 2022 | 2023 | 2024 |
|-----------|------|------|------|
| January   | 0    | 0    | 0    |
| February  | 0    | 0    | 0    |
| March     | 0    | Ο    | 0    |
| April     | 0    | 1    | 0    |
| May       | 0    | 0    | 0    |
| June      | 0    | 0    | 0    |
| July      | 0    | 0    | 0    |
| August    | 0    | 0    | 0    |
| September | 0    | 0    | 0    |
| October   | 0    | 0    |      |
| November  | 0    | 1    |      |
| December  | 1    | 0    |      |