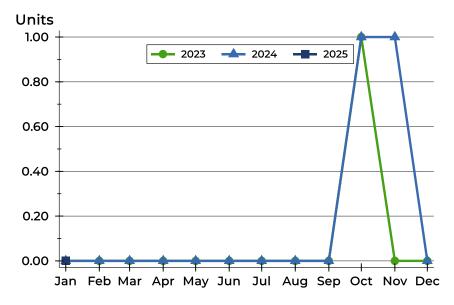

### **History of New Listings**

### **New Listings by Month**

| Month     | 2023 | 2024 | 2025 |
|-----------|------|------|------|
| January   | 0    | 0    | 0    |
| February  | 0    | 0    |      |
| March     | 0    | 0    |      |
| April     | 0    | 0    |      |
| Мау       | 0    | 0    |      |
| June      | 0    | 0    |      |
| July      | 0    | 0    |      |
| August    | 0    | 0    |      |
| September | 0    | 0    |      |
| October   | 1    | 1    |      |
| November  | 0    | 1    |      |
| December  | 0    | 0    |      |