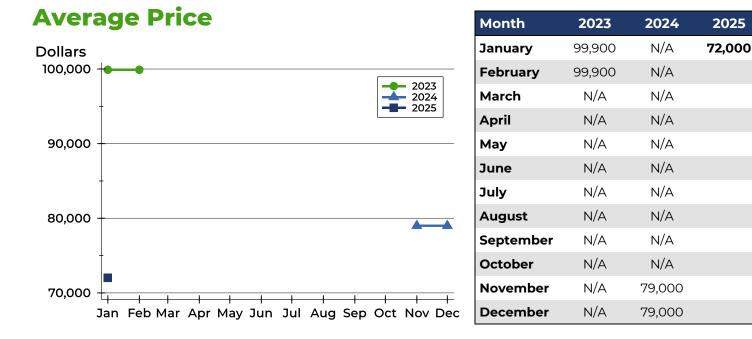

### **Median Price**

| Month     | 2023   | 2024   | 2025   |
|-----------|--------|--------|--------|
| January   | 99,900 | N/A    | 72,000 |
| February  | 99,900 | N/A    |        |
| March     | N/A    | N/A    |        |
| April     | N/A    | N/A    |        |
| Мау       | N/A    | N/A    |        |
| June      | N/A    | N/A    |        |
| July      | N/A    | N/A    |        |
| August    | N/A    | N/A    |        |
| September | N/A    | N/A    |        |
| October   | N/A    | N/A    |        |
| November  | N/A    | 79,000 |        |
| December  | N/A    | 79,000 |        |