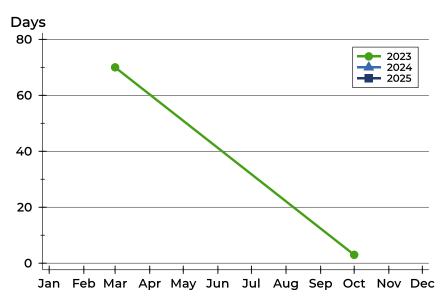

### **Average DOM**

| Month     | 2023 | 2024 | 2025 |
|-----------|------|------|------|
| January   | N/A  | N/A  | N/A  |
| February  | N/A  | N/A  |      |
| March     | 70   | N/A  |      |
| April     | N/A  | N/A  |      |
| Мау       | N/A  | N/A  |      |
| June      | N/A  | N/A  |      |
| July      | N/A  | N/A  |      |
| August    | N/A  | N/A  |      |
| September | N/A  | N/A  |      |
| October   | 3    | N/A  |      |
| November  | N/A  | N/A  |      |
| December  | N/A  | N/A  |      |

### **Median DOM**

| Month     | 2023 | 2024 | 2025 |
|-----------|------|------|------|
| January   | N/A  | N/A  | N/A  |
| February  | N/A  | N/A  |      |
| March     | 70   | N/A  |      |
| April     | N/A  | N/A  |      |
| Мау       | N/A  | N/A  |      |
| June      | N/A  | N/A  |      |
| July      | N/A  | N/A  |      |
| August    | N/A  | N/A  |      |
| September | N/A  | N/A  |      |
| October   | 3    | N/A  |      |
| November  | N/A  | N/A  |      |
| December  | N/A  | N/A  |      |