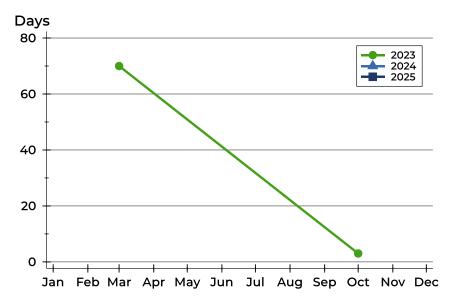

# Average DOM

| Month     | 2023 | 2024 | 2025 |
|-----------|------|------|------|
| January   | N/A  | N/A  | N/A  |
| February  | N/A  | N/A  |      |
| March     | N/A  | N/A  |      |
| April     | 70   | N/A  |      |
| May       | N/A  | N/A  |      |
| June      | N/A  | N/A  |      |
| July      | N/A  | N/A  |      |
| August    | N/A  | N/A  |      |
| September | N/A  | N/A  |      |
| October   | N/A  | N/A  |      |
| November  | 3    | N/A  |      |
| December  | N/A  | N/A  |      |

**Median DOM** 

| Month     | 2023 | 2024 | 2025 |
|-----------|------|------|------|
| January   | N/A  | N/A  | N/A  |
| February  | N/A  | N/A  |      |
| March     | N/A  | N/A  |      |
| April     | 70   | N/A  |      |
| Мау       | N/A  | N/A  |      |
| June      | N/A  | N/A  |      |
| July      | N/A  | N/A  |      |
| August    | N/A  | N/A  |      |
| September | N/A  | N/A  |      |
| October   | N/A  | N/A  |      |
| November  | 3    | N/A  |      |
| December  | N/A  | N/A  |      |