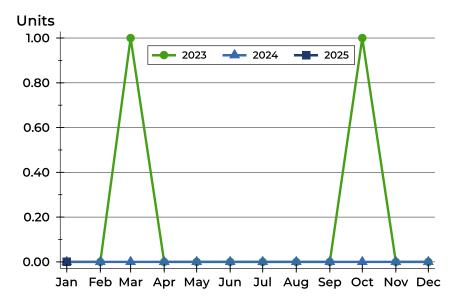

### **Closed Listings by Month**

| Month     | 2023 | 2024 | 2025 |
|-----------|------|------|------|
| January   | 0    | 0    | 0    |
| February  | 0    | 0    |      |
| March     | 0    | 0    |      |
| April     | 1    | 0    |      |
| Мау       | 0    | 0    |      |
| June      | 0    | 0    |      |
| July      | 0    | 0    |      |
| August    | 0    | 0    |      |
| September | 0    | 0    |      |
| October   | 0    | 0    |      |
| November  | 1    | 0    |      |
| December  | 0    | 0    |      |