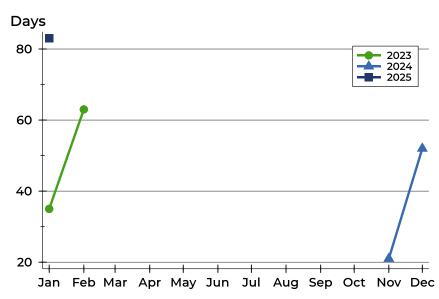

| Month     | 2023 | 2024 | 2025 |
|-----------|------|------|------|
| January   | 35   | N/A  | 83   |
| February  | 63   | N/A  |      |
| March     | N/A  | N/A  |      |
| April     | N/A  | N/A  |      |
| May       | N/A  | N/A  |      |
| June      | N/A  | N/A  |      |
| July      | N/A  | N/A  |      |
| August    | N/A  | N/A  |      |
| September | N/A  | N/A  |      |
| October   | N/A  | N/A  |      |
| November  | N/A  | 21   |      |
| December  | N/A  | 52   |      |

**Median DOM** 

| Month     | 2023 | 2024 | 2025 |
|-----------|------|------|------|
| January   | 35   | N/A  | 83   |
| February  | 63   | N/A  |      |
| March     | N/A  | N/A  |      |
| April     | N/A  | N/A  |      |
| Мау       | N/A  | N/A  |      |
| June      | N/A  | N/A  |      |
| July      | N/A  | N/A  |      |
| August    | N/A  | N/A  |      |
| September | N/A  | N/A  |      |
| October   | N/A  | N/A  |      |
| November  | N/A  | 21   |      |
| December  | N/A  | 52   |      |