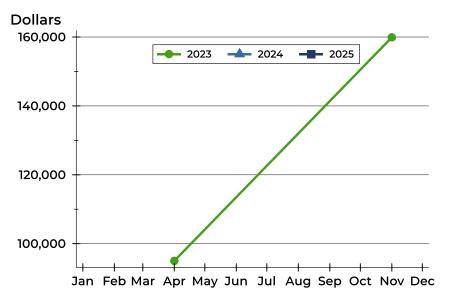

### **Average Price**

| Month     | 2023    | 2024    | 2025 |
|-----------|---------|---------|------|
| January   | N/A     | N/A     | N/A  |
| February  | N/A     | N/A     |      |
| March     | N/A     | N/A     |      |
| April     | N/A     | N/A     |      |
| Мау       | N/A     | N/A     |      |
| June      | N/A     | N/A     |      |
| July      | N/A     | N/A     |      |
| August    | N/A     | N/A     |      |
| September | N/A     | N/A     |      |
| October   | 159,900 | 174,900 |      |
| November  | N/A     | 72,000  |      |
| December  | N/A     | N/A     |      |

### **Median Price**

| Month     | 2023    | 2024    | 2025 |
|-----------|---------|---------|------|
| January   | N/A     | N/A     | N/A  |
| February  | N/A     | N/A     |      |
| March     | N/A     | N/A     |      |
| April     | N/A     | N/A     |      |
| Мау       | N/A     | N/A     |      |
| June      | N/A     | N/A     |      |
| July      | N/A     | N/A     |      |
| August    | N/A     | N/A     |      |
| September | N/A     | N/A     |      |
| October   | 159,900 | 174,900 |      |
| November  | N/A     | 72,000  |      |
| December  | N/A     | N/A     |      |