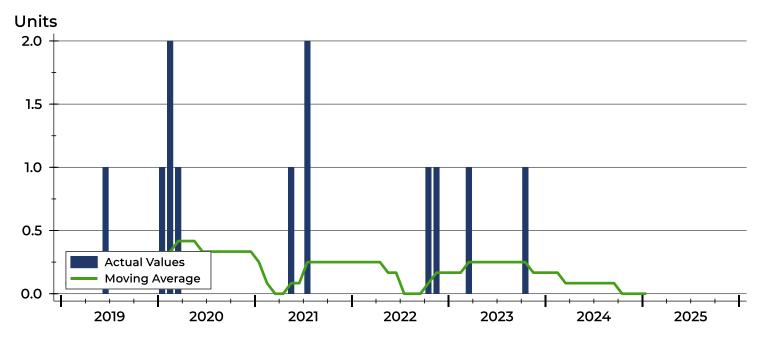

## **History of Closed Listings**

### **Closed Listings by Month**

| Month     | 2023 | 2024 | 2025 |
|-----------|------|------|------|
| January   | 0    | 0    | 0    |
| February  | 0    | 0    |      |
| March     | 0    | 0    |      |
| April     | 1    | 0    |      |
| Мау       | 0    | 0    |      |
| June      | 0    | 0    |      |
| July      | 0    | 0    |      |
| August    | 0    | 0    |      |
| September | 0    | 0    |      |
| October   | 0    | 0    |      |
| November  | 1    | 0    |      |
| December  | 0    | 0    |      |