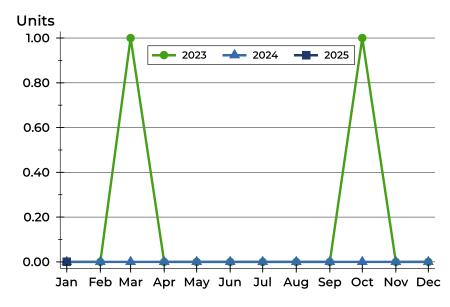

### **Closed Listings by Month**

| Month     | 2023 | 2024 | 2025 |
|-----------|------|------|------|
| January   | 0    | 0    | 0    |
| February  | 0    | 0    |      |
| March     | 0    | 0    |      |
| April     | 1    | 0    |      |
| Мау       | 0    | 0    |      |
| June      | 0    | 0    |      |
| July      | 0    | 0    |      |
| August    | 0    | 0    |      |
| September | 0    | 0    |      |
| October   | 0    | 0    |      |
| November  | 1    | 0    |      |
| December  | 0    | 0    |      |