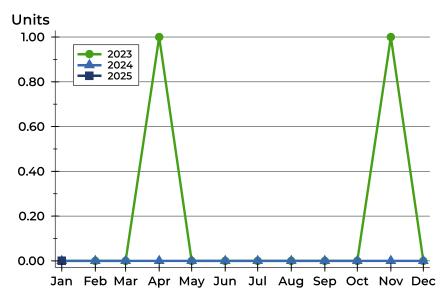

### **New Listings by Month**

| Month     | 2023 | 2024 | 2025 |
|-----------|------|------|------|
| January   | 0    | 0    | 0    |
| February  | 0    | 0    |      |
| March     | 0    | 0    |      |
| April     | 0    | 0    |      |
| Мау       | 0    | 0    |      |
| June      | 0    | 0    |      |
| July      | 0    | 0    |      |
| August    | 0    | 0    |      |
| September | 0    | 0    |      |
| October   | 1    | 1    |      |
| November  | 0    | 1    |      |
| December  | 0    | 0    |      |