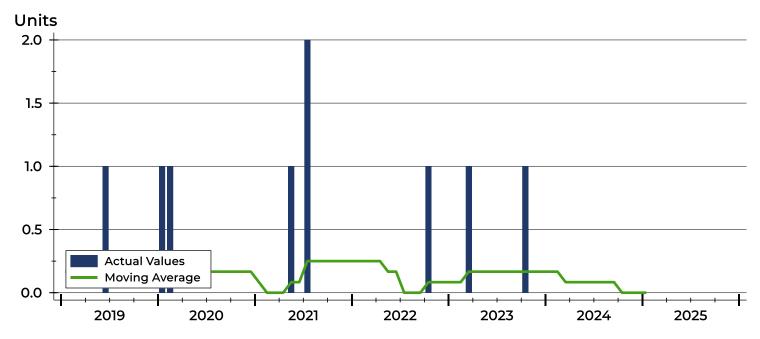

### Months' Supply by Month

| Month     | 2023 | 2024 | 2025 |
|-----------|------|------|------|
| January   | 12.0 | 0.0  | 0.0  |
| February  | 12.0 | 0.0  |      |
| March     | 0.0  | 0.0  |      |
| April     | 0.0  | 0.0  |      |
| Мау       | 0.0  | 0.0  |      |
| June      | 0.0  | 0.0  |      |
| July      | 0.0  | 0.0  |      |
| August    | 0.0  | 0.0  |      |
| September | 0.0  | 0.0  |      |
| October   | 0.0  | 0.0  |      |
| November  | 0.0  | 0.0  |      |
| December  | 0.0  | 0.0  |      |

### **History of Month's Supply**

|              | mmary Statistics<br>New Listings | 2025 | January<br>2024 | Change |
|--------------|----------------------------------|------|-----------------|--------|
| th           | New Listings                     | 0    | 0               | N/A    |
| : Month      | Volume (1,000s)                  | 0    | 0               | N/A    |
| Current      | Average List Price               | N/A  | N/A             | N/A    |
| Cu           | Median List Price                | N/A  | N/A             | N/A    |
| ę            | New Listings                     | 0    | 0               | N/A    |
| o-Dat        | Volume (1,000s)                  | N/A  | N/A             | N/A    |
| Year-to-Date | Average List Price               | N/A  | N/A             | N/A    |
| ۶            | Median List Price                | N/A  | N/A             | N/A    |