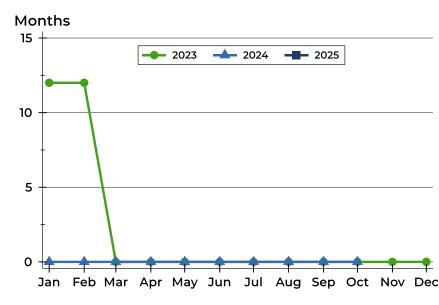

# Washington County Months' Supply Analysis

### Months' Supply by Month

| Month     | 2023 | 2024 | 2025 |
|-----------|------|------|------|
| January   | 12.0 | 0.0  | 0.0  |
| February  | 12.0 | 0.0  |      |
| March     | 0.0  | 0.0  |      |
| April     | 0.0  | 0.0  |      |
| Мау       | 0.0  | 0.0  |      |
| June      | 0.0  | 0.0  |      |
| July      | 0.0  | 0.0  |      |
| August    | 0.0  | 0.0  |      |
| September | 0.0  | 0.0  |      |
| October   | 0.0  | 0.0  |      |
| November  | 0.0  | 0.0  |      |
| December  | 0.0  | 0.0  |      |