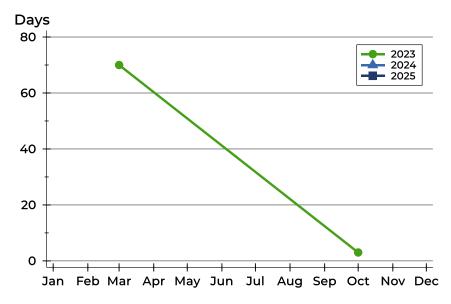

# Average DOM

| Month     | 2023 | 2024 | 2025 |
|-----------|------|------|------|
| January   | N/A  | N/A  | N/A  |
| February  | N/A  | N/A  |      |
| March     | N/A  | N/A  |      |
| April     | 70   | N/A  |      |
| May       | N/A  | N/A  |      |
| June      | N/A  | N/A  |      |
| July      | N/A  | N/A  |      |
| August    | N/A  | N/A  |      |
| September | N/A  | N/A  |      |
| October   | N/A  | N/A  |      |
| November  | 3    | N/A  |      |
| December  | N/A  | N/A  |      |

**Median DOM** 

| Month     | 2023 | 2024 | 2025 |
|-----------|------|------|------|
| January   | N/A  | N/A  | N/A  |
| February  | N/A  | N/A  |      |
| March     | N/A  | N/A  |      |
| April     | 70   | N/A  |      |
| Мау       | N/A  | N/A  |      |
| June      | N/A  | N/A  |      |
| July      | N/A  | N/A  |      |
| August    | N/A  | N/A  |      |
| September | N/A  | N/A  |      |
| October   | N/A  | N/A  |      |
| November  | 3    | N/A  |      |
| December  | N/A  | N/A  |      |