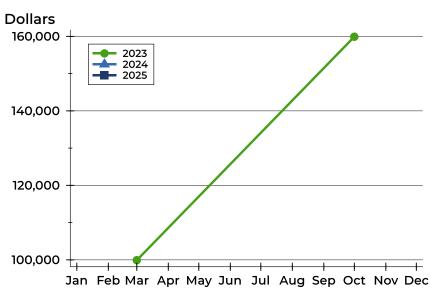

### **Average Price**

| Month     | 2023    | 2024 | 2025 |
|-----------|---------|------|------|
| January   | N/A     | N/A  | N/A  |
| February  | N/A     | N/A  |      |
| March     | N/A     | N/A  |      |
| April     | 95,000  | N/A  |      |
| May       | N/A     | N/A  |      |
| June      | N/A     | N/A  |      |
| July      | N/A     | N/A  |      |
| August    | N/A     | N/A  |      |
| September | N/A     | N/A  |      |
| October   | N/A     | N/A  |      |
| November  | 159,900 | N/A  |      |
| December  | N/A     | N/A  |      |

### **Median Price**

| Month     | 2023    | 2024 | 2025 |
|-----------|---------|------|------|
| January   | N/A     | N/A  | N/A  |
| February  | N/A     | N/A  |      |
| March     | N/A     | N/A  |      |
| April     | 95,000  | N/A  |      |
| Мау       | N/A     | N/A  |      |
| June      | N/A     | N/A  |      |
| July      | N/A     | N/A  |      |
| August    | N/A     | N/A  |      |
| September | N/A     | N/A  |      |
| October   | N/A     | N/A  |      |
| November  | 159,900 | N/A  |      |
| December  | N/A     | N/A  |      |