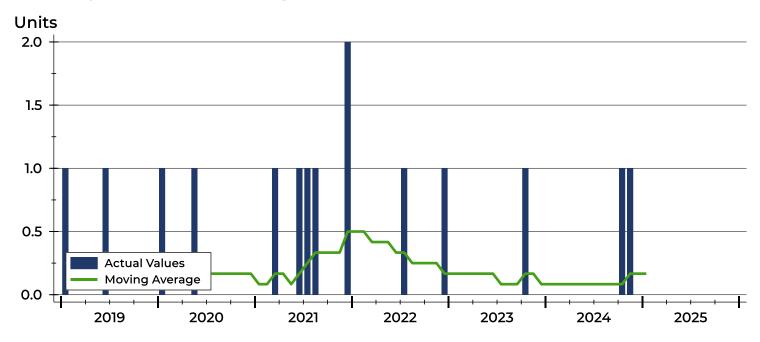

### **History of Active Listings**

### **Active Listings by Month**

| Month     | 2023 | 2024 | 2025 |
|-----------|------|------|------|
| January   | 1    | 0    | 1    |
| February  | 1    | 0    |      |
| March     | 0    | 0    |      |
| April     | 0    | 0    |      |
| Мау       | 0    | 0    |      |
| June      | 0    | 0    |      |
| July      | 0    | 0    |      |
| August    | 0    | 0    |      |
| September | 0    | 0    |      |
| October   | 0    | 0    |      |
| November  | 0    | 1    |      |
| December  | 0    | 1    |      |