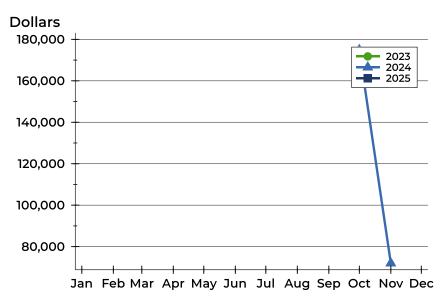

### **Median Price**

| Month     | 2023   | 2024   | 2025   |
|-----------|--------|--------|--------|
| January   | 99,900 | N/A    | 72,000 |
| February  | 99,900 | N/A    |        |
| March     | N/A    | N/A    |        |
| April     | N/A    | N/A    |        |
| Мау       | N/A    | N/A    |        |
| June      | N/A    | N/A    |        |
| July      | N/A    | N/A    |        |
| August    | N/A    | N/A    |        |
| September | N/A    | N/A    |        |
| October   | N/A    | N/A    |        |
| November  | N/A    | 79,000 |        |
| December  | N/A    | 79,000 |        |

| Month     | 2023 | 2024 | 2025 |
|-----------|------|------|------|
| January   | 35   | N/A  | 83   |
| February  | 63   | N/A  |      |
| March     | N/A  | N/A  |      |
| April     | N/A  | N/A  |      |
| May       | N/A  | N/A  |      |
| June      | N/A  | N/A  |      |
| July      | N/A  | N/A  |      |
| August    | N/A  | N/A  |      |
| September | N/A  | N/A  |      |
| October   | N/A  | N/A  |      |
| November  | N/A  | 21   |      |
| December  | N/A  | 52   |      |

**Median DOM** 

| Month     | 2023 | 2024 | 2025 |
|-----------|------|------|------|
| January   | 35   | N/A  | 83   |
| February  | 63   | N/A  |      |
| March     | N/A  | N/A  |      |
| April     | N/A  | N/A  |      |
| Мау       | N/A  | N/A  |      |
| June      | N/A  | N/A  |      |
| July      | N/A  | N/A  |      |
| August    | N/A  | N/A  |      |
| September | N/A  | N/A  |      |
| October   | N/A  | N/A  |      |
| November  | N/A  | 21   |      |
| December  | N/A  | 52   |      |