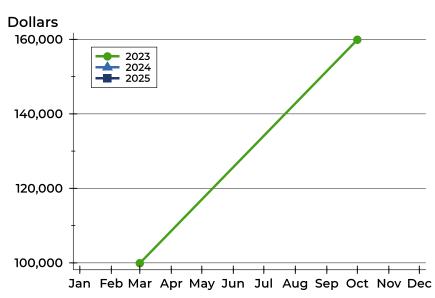

### **Average Price**

| Month     | 2023    | 2024 | 2025 |
|-----------|---------|------|------|
| January   | N/A     | N/A  | N/A  |
| February  | N/A     | N/A  |      |
| March     | 99,900  | N/A  |      |
| April     | N/A     | N/A  |      |
| Мау       | N/A     | N/A  |      |
| June      | N/A     | N/A  |      |
| July      | N/A     | N/A  |      |
| August    | N/A     | N/A  |      |
| September | N/A     | N/A  |      |
| October   | 159,900 | N/A  |      |
| November  | N/A     | N/A  |      |
| December  | N/A     | N/A  |      |

### **Median Price**

| Month     | 2023    | 2024 | 2025 |
|-----------|---------|------|------|
| January   | N/A     | N/A  | N/A  |
| February  | N/A     | N/A  |      |
| March     | 99,900  | N/A  |      |
| April     | N/A     | N/A  |      |
| Мау       | N/A     | N/A  |      |
| June      | N/A     | N/A  |      |
| July      | N/A     | N/A  |      |
| August    | N/A     | N/A  |      |
| September | N/A     | N/A  |      |
| October   | 159,900 | N/A  |      |
| November  | N/A     | N/A  |      |
| December  | N/A     | N/A  |      |