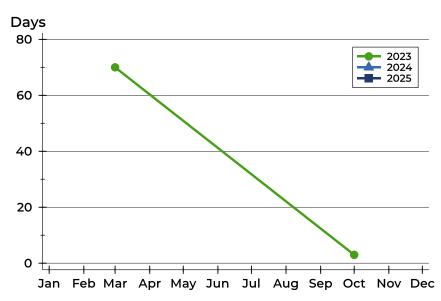

### **Average DOM**

| Month     | 2023 | 2024 | 2025 |
|-----------|------|------|------|
| January   | N/A  | N/A  | N/A  |
| February  | N/A  | N/A  |      |
| March     | 70   | N/A  |      |
| April     | N/A  | N/A  |      |
| Мау       | N/A  | N/A  |      |
| June      | N/A  | N/A  |      |
| July      | N/A  | N/A  |      |
| August    | N/A  | N/A  |      |
| September | N/A  | N/A  |      |
| October   | 3    | N/A  |      |
| November  | N/A  | N/A  |      |
| December  | N/A  | N/A  |      |

### **Median DOM**

| Month     | 2023 | 2024 | 2025 |
|-----------|------|------|------|
| January   | N/A  | N/A  | N/A  |
| February  | N/A  | N/A  |      |
| March     | 70   | N/A  |      |
| April     | N/A  | N/A  |      |
| Мау       | N/A  | N/A  |      |
| June      | N/A  | N/A  |      |
| July      | N/A  | N/A  |      |
| August    | N/A  | N/A  |      |
| September | N/A  | N/A  |      |
| October   | 3    | N/A  |      |
| November  | N/A  | N/A  |      |
| December  | N/A  | N/A  |      |