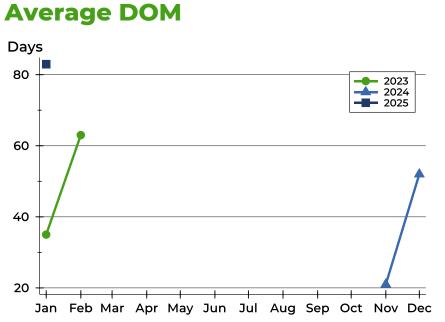

| Month     | 2023 | 2024 | 2025 |
|-----------|------|------|------|
| January   | 35   | N/A  | 83   |
| February  | 63   | N/A  |      |
| March     | N/A  | N/A  |      |
| April     | N/A  | N/A  |      |
| May       | N/A  | N/A  |      |
| June      | N/A  | N/A  |      |
| July      | N/A  | N/A  |      |
| August    | N/A  | N/A  |      |
| September | N/A  | N/A  |      |
| October   | N/A  | N/A  |      |
| November  | N/A  | 21   |      |
| December  | N/A  | 52   |      |

**Median DOM** 

| Month     | 2023 | 2024 | 2025 |
|-----------|------|------|------|
| January   | 35   | N/A  | 83   |
| February  | 63   | N/A  |      |
| March     | N/A  | N/A  |      |
| April     | N/A  | N/A  |      |
| Мау       | N/A  | N/A  |      |
| June      | N/A  | N/A  |      |
| July      | N/A  | N/A  |      |
| August    | N/A  | N/A  |      |
| September | N/A  | N/A  |      |
| October   | N/A  | N/A  |      |
| November  | N/A  | 21   |      |
| December  | N/A  | 52   |      |