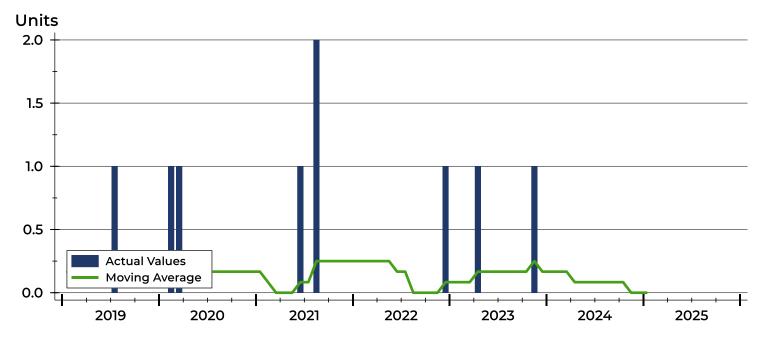

### **Closed Listings by Month**

| Month     | 2023 | 2024 | 2025 |
|-----------|------|------|------|
| January   | 0    | 0    | 0    |
| February  | 0    | 0    |      |
| March     | 0    | 0    |      |
| April     | 1    | 0    |      |
| Мау       | 0    | 0    |      |
| June      | 0    | 0    |      |
| July      | 0    | 0    |      |
| August    | 0    | 0    |      |
| September | 0    | 0    |      |
| October   | 0    | 0    |      |
| November  | 1    | 0    |      |
| December  | 0    | 0    |      |