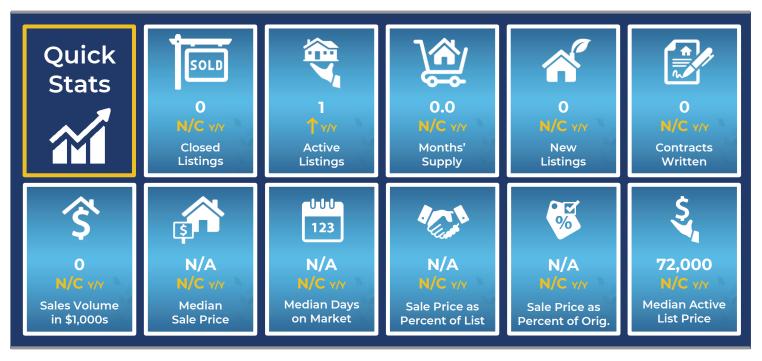

### Washington County Home Sales Remained Constant in January

Total home sales in Washington County remained at 0 units last month, the same as in January 2024. Total sales volume was \$0.0 million, essentially the same as home sales volume from a year earlier.

Since there were no sales last month, the median sale price cannot be calculated.

# Washington County Active Listings Up at End of January

The total number of active listings in Washington County at the end of January was 1 units, up from 0 at the same point in 2024. Since there were no home sales last month, the months' supply of homes cannot be calculated. The median list price of homes on the market at the end of January was \$72,000.

There were 0 contracts written in January 2025 and 2024, showing no change over the year. At the end of the month, there were 0 contracts still pending.