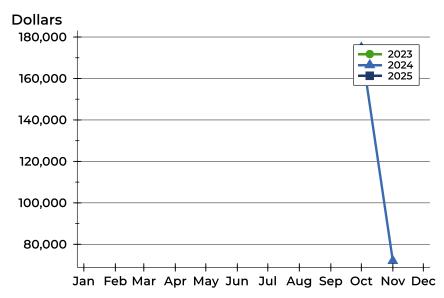

### **Median Price**

| Month     | 2023   | 2024   | 2025   |
|-----------|--------|--------|--------|
| January   | 99,900 | N/A    | 72,000 |
| February  | 99,900 | N/A    |        |
| March     | N/A    | N/A    |        |
| April     | N/A    | N/A    |        |
| Мау       | N/A    | N/A    |        |
| June      | N/A    | N/A    |        |
| July      | N/A    | N/A    |        |
| August    | N/A    | N/A    |        |
| September | N/A    | N/A    |        |
| October   | N/A    | N/A    |        |
| November  | N/A    | 79,000 |        |
| December  | N/A    | 79,000 |        |

| Month     | 2023 | 2024 | 2025 |
|-----------|------|------|------|
| January   | 35   | N/A  | 83   |
| February  | 63   | N/A  |      |
| March     | N/A  | N/A  |      |
| April     | N/A  | N/A  |      |
| May       | N/A  | N/A  |      |
| June      | N/A  | N/A  |      |
| July      | N/A  | N/A  |      |
| August    | N/A  | N/A  |      |
| September | N/A  | N/A  |      |
| October   | N/A  | N/A  |      |
| November  | N/A  | 21   |      |
| December  | N/A  | 52   |      |

**Median DOM** 

| Month     | 2023 | 2024 | 2025 |
|-----------|------|------|------|
| January   | 35   | N/A  | 83   |
| February  | 63   | N/A  |      |
| March     | N/A  | N/A  |      |
| April     | N/A  | N/A  |      |
| Мау       | N/A  | N/A  |      |
| June      | N/A  | N/A  |      |
| July      | N/A  | N/A  |      |
| August    | N/A  | N/A  |      |
| September | N/A  | N/A  |      |
| October   | N/A  | N/A  |      |
| November  | N/A  | 21   |      |
| December  | N/A  | 52   |      |