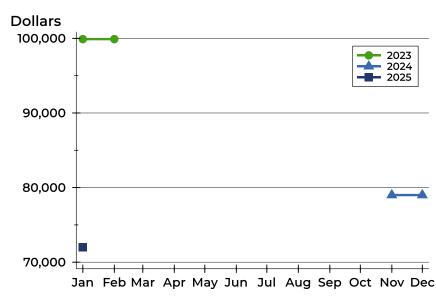

### **Median Price**

| Month     | 2023   | 2024   | 2025   |
|-----------|--------|--------|--------|
| January   | 99,900 | N/A    | 72,000 |
| February  | 99,900 | N/A    |        |
| March     | N/A    | N/A    |        |
| April     | N/A    | N/A    |        |
| Мау       | N/A    | N/A    |        |
| June      | N/A    | N/A    |        |
| July      | N/A    | N/A    |        |
| August    | N/A    | N/A    |        |
| September | N/A    | N/A    |        |
| October   | N/A    | N/A    |        |
| November  | N/A    | 79,000 |        |
| December  | N/A    | 79,000 |        |