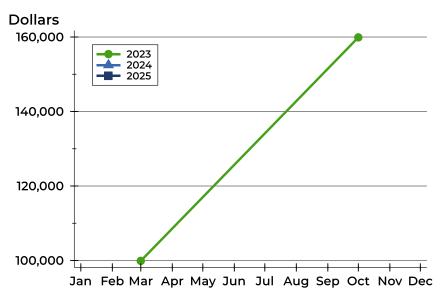

### **Average Price**

| Month     | 2023    | 2024 | 2025 |
|-----------|---------|------|------|
| January   | N/A     | N/A  | N/A  |
| February  | N/A     | N/A  |      |
| March     | N/A     | N/A  |      |
| April     | 95,000  | N/A  |      |
| May       | N/A     | N/A  |      |
| June      | N/A     | N/A  |      |
| July      | N/A     | N/A  |      |
| August    | N/A     | N/A  |      |
| September | N/A     | N/A  |      |
| October   | N/A     | N/A  |      |
| November  | 159,900 | N/A  |      |
| December  | N/A     | N/A  |      |

### **Median Price**

| Month     | 2023    | 2024 | 2025 |
|-----------|---------|------|------|
| January   | N/A     | N/A  | N/A  |
| February  | N/A     | N/A  |      |
| March     | N/A     | N/A  |      |
| April     | 95,000  | N/A  |      |
| Мау       | N/A     | N/A  |      |
| June      | N/A     | N/A  |      |
| July      | N/A     | N/A  |      |
| August    | N/A     | N/A  |      |
| September | N/A     | N/A  |      |
| October   | N/A     | N/A  |      |
| November  | 159,900 | N/A  |      |
| December  | N/A     | N/A  |      |