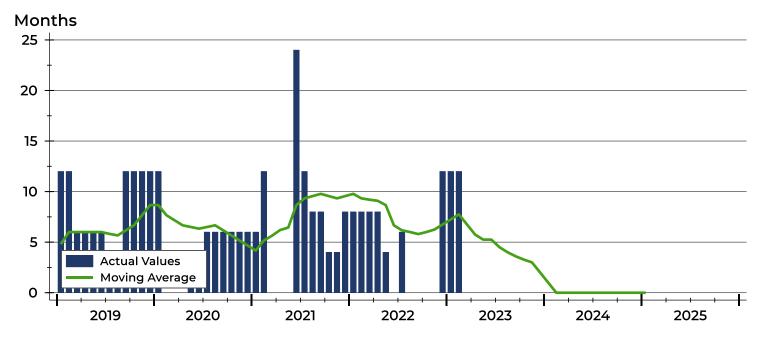

## **History of Closed Listings**

### **Closed Listings by Month**

| Month     | 2023 | 2024 | 2025 |
|-----------|------|------|------|
| January   | 0    | 0    | 0    |
| February  | 0    | 0    |      |
| March     | 0    | 0    |      |
| April     | 1    | 0    |      |
| Мау       | 0    | 0    |      |
| June      | 0    | 0    |      |
| July      | 0    | 0    |      |
| August    | 0    | 0    |      |
| September | 0    | 0    |      |
| October   | 0    | 0    |      |
| November  | 1    | 0    |      |
| December  | 0    | 0    |      |